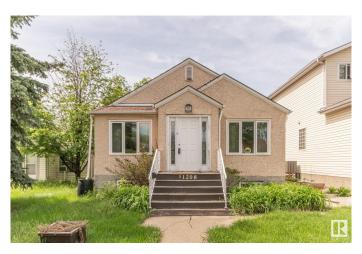

## \$320,000

2 Bedroom, 1.00 Bathroom, 825 sqft Single Family on 0.00 Acres

Cromdale, Edmonton, AB

Take a step back in time to 1947 when you find crystal glass door knobs, front and back porches and stained glass windows to welcome you. This beautifully treed street in Cromdale holds a lot of history as does this home. You will find it is pretty much original and being it has been rented for many years it is being sold As Is Where Is. Please take a look and see if you are someone who loves to restore older homes or perhaps just the lot is more to your liking. How great to be able to walk to the foot ball games or a concert in Commonwealth Stadium. So close to downtown, shopping, medical and parks. With the back alley you have access to parking in the back or on the street. A hidden gem for sure.

### **Exterior**

Exterior Wood, Stucco

Exterior Features Back Lane, Low Maintenance Landscape, Public Swimming Pool, Public

Transportation

Roof Asphalt Shingles
Construction Wood, Stucco

Foundation Concrete Perimeter