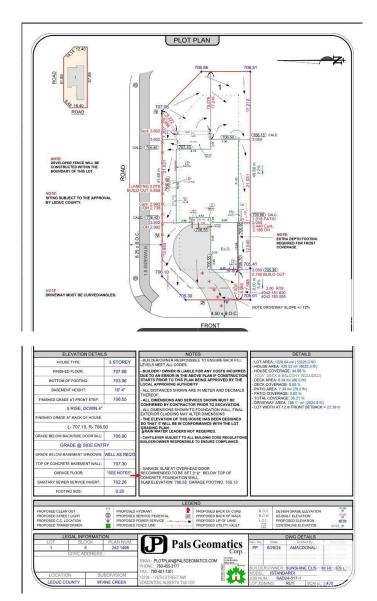

#### \$375,000

0 Bedroom, 0.00 Bathroom, Rural on 0.30 Acres

Irvine Creek, Rural Leduc County, AB

Build your forever home in the sought-after community of Irvine Creek! This exceptional 1,228 sq. m. lot with a 52' pocket offers ample space to design a custom residence tailored to your lifestyle. Ideally located just minutes from South Edmonton, Beaumont, Leduc, and Nisku, this lot provides convenient access to a wide range of amenities, including the Edmonton International Airport, Premium Outlet Collection, South Edmonton Common, shopping, dining, and entertainment. Enjoy nearby walking trails and a beautifully landscaped park â€" perfect for outdoor enthusiasts and families alike. An excellent opportunity to invest in a growing, well-connected neighborhood.

# **Community Information**

6301 20 St Address

| Area        | Rural Leduc County |
|-------------|--------------------|
| Subdivision | Irvine Creek       |
| City        | Rural Leduc County |
| County      | ALBERTA            |
| Province    | AB                 |
| Postal Code | T4X 3C9            |