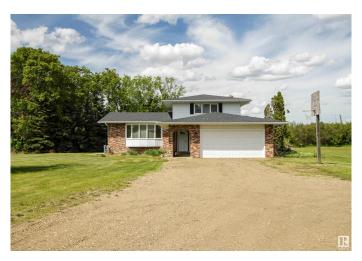

## \$714,900

4 Bedroom, 2.50 Bathroom, 2,139 sqft Rural on 3.44 Acres

Artesian Estates, Rural Strathcona County, AB

Welcome to your private retreat in Artesian Estates, perfectly situated on 3.44 secluded acres just 2 minutes east of Ardrossan and 10 minutes from Sherwood Park. This beautifully updated 4-level split offers a rare blend of country serenity and urban convenience. Boasting 4 spacious bedrooms and 2.5 bathrooms, this home has seen significant upgrades, including:Furnaces (2012) Triple pane windows (2017) Shingles (2019) Modern kitchen & bathroom renovations (2016) Enjoy peace and privacy surrounded by mature trees and open space â€" ideal for families or anyone seeking room to breathe. With functional updates already complete, all that's left is to move in and make it your own.

## **Essential Information**

MLS® # E4439081 Price \$714,900

Bedrooms 4

Bathrooms 2.50

Full Baths 2

Half Baths 1

Square Footage 2,139

Acres 3.44
Year Built 1976
Type Rural

Sub-Type Detached Single Family

Style 4 Level Split

Status Active