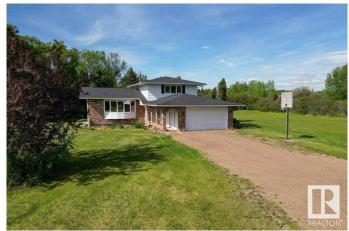

## \$714,900

4 Bedroom, 2.50 Bathroom, 2,139 sqft Rural on 3.44 Acres

Artesian Estates, Rural Strathcona County, AB

Welcome to your private retreat in Artesian Estates, perfectly situated on 3.44 secluded acres just 2 minutes east of Ardrossan and 10 minutes from Sherwood Park. This beautifully updated 4-level split offers a rare blend of country serenity and urban convenience. Boasting 4 spacious bedrooms and 2.5 bathrooms, this home has seen significant upgrades, including:Furnaces (2012) Triple pane windows (2017) Shingles (2019) Modern kitchen & bathroom renovations (2016) Enjoy peace and privacy surrounded by mature trees and open space â€" ideal for families or anyone seeking room to breathe. With functional updates already complete, all that's left is to move in and make it your own.

## **Essential Information**

MLS® # E4439081 Price \$714,900

Bedrooms 4

Bathrooms 2.50

Full Baths 2

Half Baths 1

Square Footage 2,139

Acres 3.44
Year Built 1976
Type Rural

Sub-Type Detached Single Family

Style 4 Level Split

Status Active