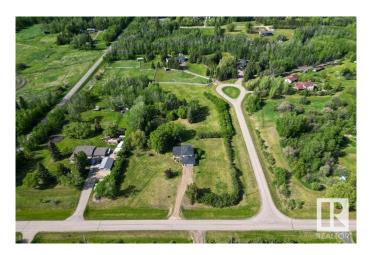

## \$714,900

4 Bedroom, 2.50 Bathroom, 2,139 sqft Rural on 3.44 Acres

Artesian Estates, Rural Strathcona County, AB

Welcome to your private retreat in Artesian Estates, perfectly situated on 3.44 secluded acres just 2 minutes east of Ardrossan and 10 minutes from Sherwood Park. This beautifully updated 4-level split offers a rare blend of country serenity and urban convenience. Boasting 4 spacious bedrooms and 2.5 bathrooms, this home has seen significant upgrades, including:Furnaces (2012) Triple pane windows (2017) Shingles (2019) Modern kitchen & bathroom renovations (2016) Enjoy peace and privacy surrounded by mature trees and open space â€" ideal for families or anyone seeking room to breathe. With functional updates already complete, all that's left is to move in and make it your own.

## **Community Information**

Address 14 53111 Rge Road 220
Area Rural Strathcona County

Subdivision Artesian Estates

City Rural Strathcona County

County ALBERTA

Province AB

Postal Code T8E 2C6

### **Exterior**

Exterior Wood

Exterior Features Golf Nearby, Level Land, No Back Lane, Park/Reserve, Public

Transportation, Rolling Land, Schools, Treed Lot, See Remarks, Partially

Fenced

Construction Wood