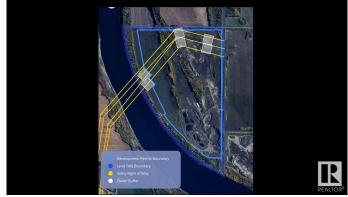

## \$1,490,000

0 Bedroom, 0.00 Bathroom, Rural on 135.00 Acres

None, Rural Strathcona County, AB

Visit the Listing Brokerage (and/or listing REALTOR®) website to obtain additional information. Nestled in the heart of North Strathcona County, this expansive 135-acre aggregate quarry offers an exceptional opportunity for high-quality material sourcing. The site is rich with a diverse range of aggregate resources, including sand, gravel, clay, and sandy clayâ€"making it an invaluable asset for construction, landscaping, and industrial applications. Strategically positioned within a thriving industrial corridor, this quarry is surrounded by key industry players such as Dow, Keyera, and Pembina refineries, offering both logistical advantages and robust regional demand. Easily accessible via Township Road 564 and Range Road 213A, this site is primed for efficient transportation and development, ensuring smooth operations for any business looking to harness its abundant natural resources. With its prime location, top-tier aggregate reserves, and seamless access.

### **Exterior**

Exterior Features Hillside, Level Land, Private Setting, River Valley View, River View,

Treed Lot