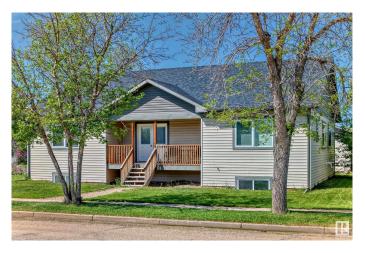

#### \$409,000

4 Bedroom, 2.50 Bathroom, 1,643 sqft Single Family on 0.00 Acres

Lamont, Lamont, AB

Discover this modern infill raised bungalow, perfectly positioned on a spacious lot just a short stroll from a Kâ€"12 school. The main floor features three generously sized bedrooms and a well-appointed kitchen, offering comfortable and functional family living. The fully developed basement adds versatility with a large bedroom and a second kitchenâ€"ideal for extended family or rental income potential. While the basement and main level share a common entryway, each has its own private entrance for added convenience and privacy. Enjoy outdoor living on the deck overlooking the expansive backyard. Additional highlights include a large garage with an above-ground hoist, on-demand hot water, and a prime location close to schools and everyday amenities.

#### **Amenities**

Amenities On Street Parking, Deck, Hot Water Instant, Hot Water Tankless

Parking Single Garage Detached

### **Exterior**

Exterior Wood, Vinyl

Exterior Features Schools

Roof Asphalt Shingles

Construction Wood, Vinyl

Foundation Concrete Perimeter