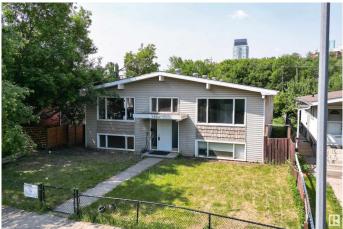

# \$1,000,000 - 10268 87 Street, Edmonton

MLS® #E4439447

## \$1,000,000

0 Bedroom, 0.00 Bathroom, Land Commercial on 0.00 Acres

Riverdale, Edmonton, AB

Absolutely Awesome Location! Literally steps to the River Valley! Just minutes to Downtown Edmonton. Currently being operated as a 4 plex (4 separate titles) with a Double Detached Garage. Units larger than market with 2 having over 1000 sq ft and 2 - 825 sq ft +. Large Lot – Site Area of 999m2 with dimensions approx. 50 x 215 Ft. This is a LAND SALE (with potential holding income) -Land has been approved for a total of 14 Units, which consists of 6 townhouse Units + 6 Secondary Units + 2 Garden Suites. Approval a definite bonus! Very convenient location for future tenants. As an added bonus mass transit bus route is anticipated nearby on Rowland Road!