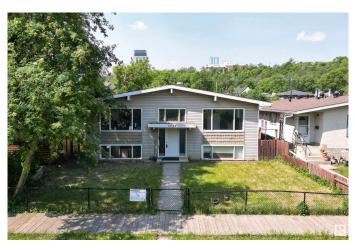

# \$1,000,000 - 10268 87 Street, Edmonton

MLS® #E4439447

## \$1,000,000

0 Bedroom, 0.00 Bathroom, Land Commercial on 0.00 Acres

Riverdale, Edmonton, AB

Absolutely Awesome Location! Literally steps to the River Valley! Just minutes to Downtown Edmonton. Currently being operated as a 4 plex (4 separate titles) with a Double Detached Garage. Units larger than market with 2 having over 1000 sq ft and 2 - 825 sq ft +. Large Lot – Site Area of 999m2 with dimensions approx. 50 x 215 Ft. This is a LAND SALE (with potential holding income) -Land has been approved for a total of 14 Units, which consists of 6 townhouse Units + 6 Secondary Units + 2 Garden Suites. Approval a definite bonus! Very convenient location for future tenants. As an added bonus mass transit bus route is anticipated nearby on Rowland Road!