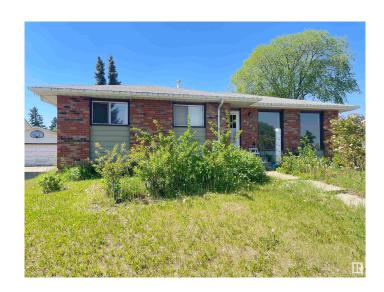

# \$420,000 - 4320 74 Street, Edmonton

MLS® #E4439543

## \$420,000

5 Bedroom, 2.50 Bathroom, 1,136 sqft Single Family on 0.00 Acres

Michaels Park, Edmonton, AB

Terrific property for the home renovator or builder. Solid home but requires extensive renovations. Located in a quiet crescent on a massive 17.6 m x 39.9 m rectangular lot with side lane. Oversized double detached garage and huge yard