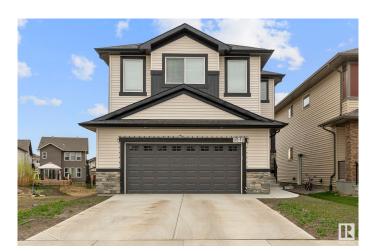

# \$689,000 - 3512 6 Street, Edmonton

MLS® #E4439622

## \$689.000

4 Bedroom, 3.00 Bathroom, 2,293 sqft Single Family on 0.00 Acres

Maple Crest, Edmonton, AB

Nestled in the desirable Maple neighborhood, this stunning 4-bed, 3-bath home is now available for sale. Ideal for families or those who love to entertain, this property boasts a spacious layout and desirable features. The heart of the home is the modern kitchen, complete with a convenient island and a walk-in pantry, perfect for storing all your culinary essentials. You'll also appreciate the convenience of the double attached garage, protecting your vehicles from the elements. Retreat to the luxurious main bedroom ensuite. featuring dual sinks, a soaking bathtub, and a sleek glass standing shower. Completing the interior is a dedicated laundry room and a convenient entrance into the basement, offering potential for future customization.

### **Essential Information**

MLS® # E4439622 Price \$689,000

Bedrooms 4

Bathrooms 3.00

Full Baths 3

Square Footage 2,293

Acres 0.00

Year Built 2022