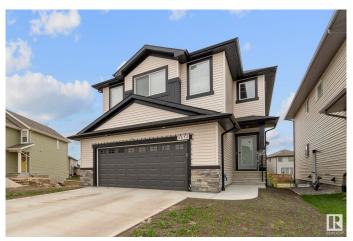

# \$689,000 - 3512 6 Street, Edmonton

MLS® #E4439622

## \$689.000

4 Bedroom, 3.00 Bathroom, 2,293 sqft Single Family on 0.00 Acres

Maple Crest, Edmonton, AB

Nestled in the desirable Maple neighborhood, this stunning 4-bed, 3-bath home is now available for sale. Ideal for families or those who love to entertain, this property boasts a spacious layout and desirable features. The heart of the home is the modern kitchen, complete with a convenient island and a walk-in pantry, perfect for storing all your culinary essentials. You'll also appreciate the convenience of the double attached garage, protecting your vehicles from the elements. Retreat to the luxurious main bedroom ensuite. featuring dual sinks, a soaking bathtub, and a sleek glass standing shower. Completing the interior is a dedicated laundry room and a convenient entrance into the basement, offering potential for future customization.

### **Essential Information**

MLS® # E4439622 Price \$689,000

Bedrooms 4

Bathrooms 3.00

Full Baths 3

Square Footage 2,293

Acres 0.00

Year Built 2022