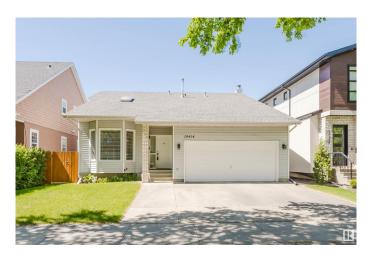

# \$869,000 - 10414 138 Street, Edmonton

MLS® #E4439645

#### \$869.000

3 Bedroom, 3.50 Bathroom, 2,045 sqft Single Family on 0.00 Acres

Glenora, Edmonton, AB

This custom built, 1987, 2045ft2 2-storey house in Glenora features 3+1 bedrooms, 4 bathrooms and a large living room and family room. Situated on a 50' x 140' lot with an attached front drive garage (very uncommon in Glenora), you'll get a west facing deck and large back yard with ample space to do as you wish. Perhaps you would like to have an extra large garden or even a garden suite! And here is an upstairs office that could easily be converted to a 4th bedroom by adding a wall. One of the best built houses in the neighbourhood, it is in excellent condition and has space for a large family.

#### **Amenities**

Amenities Air Conditioner, Deck

Parking Spaces 4

Parking Double Garage Attached