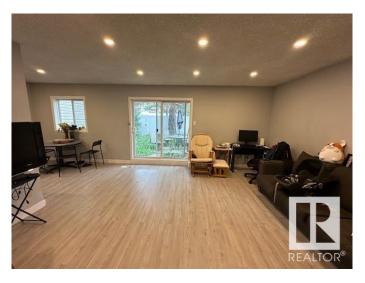

## \$249,900

2 Bedroom, 1.50 Bathroom, 1,023 sqft Condo / Townhouse on 0.00 Acres

West Meadowlark Park, Edmonton, AB

FANTASTIC OPPORTUNITY! Perfect for the first time buyers, young families, or savvy investors - this beautifully renovated and upgraded townhouse is ideally located just minutes from West Edmonton Mall, Misericordia Hospital, top rated schools, parks, shopping, and public transportation. Townhouse has a Very nice newly fenced backyard . Enjoy modern updates, a convenient layout, and an unbeatable location in one of the Edmonton's most desirable west-end neighbourhoods. Very low condo fees in this well established Condo Corporation, with a good Reserve found and all major work done ( new roofs, fences, windows, doors, siding/stucco).

#### Interior

Appliances Dishwasher-Built-In, Dryer, Refrigerator, Stove-Electric, Washer

Heating Forced Air-1, Natural Gas

Stories 2

Has Basement Yes

Basement None, No Basement