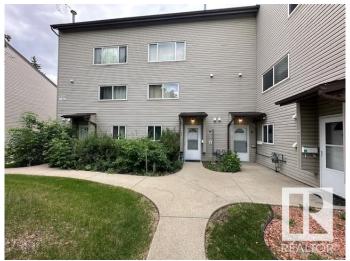

## \$249,900

2 Bedroom, 1.50 Bathroom, 1,023 sqft Condo / Townhouse on 0.00 Acres

West Meadowlark Park, Edmonton, AB

FANTASTIC OPPORTUNITY! Perfect for the first time buyers, young families, or savvy investors - this beautifully renovated and upgraded townhouse is ideally located just minutes from West Edmonton Mall, Misericordia Hospital, top rated schools, parks, shopping, and public transportation. Townhouse has a Very nice newly fenced backyard . Enjoy modern updates, a convenient layout, and an unbeatable location in one of the Edmonton's most desirable west-end neighbourhoods. Very low condo fees in this well established Condo Corporation, with a good Reserve found and all major work done ( new roofs, fences, windows, doors, siding/stucco).

## **Exterior**

Exterior Wood, Vinyl

Exterior Features Fenced, Fruit Trees/Shrubs, Golf Nearby, Landscaped, Park/Reserve,

Picnic Area, Playground Nearby, Public Swimming Pool, Public

Transportation, Schools, Shopping Nearby