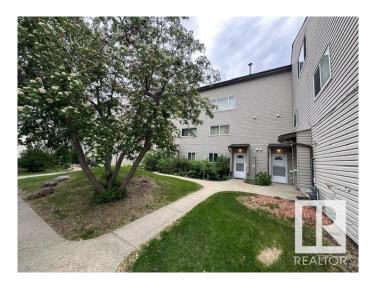

## \$249,900

2 Bedroom, 1.50 Bathroom, 1,023 sqft Condo / Townhouse on 0.00 Acres

West Meadowlark Park, Edmonton, AB

FANTASTIC OPPORTUNITY! Perfect for the first time buyers, young families, or savvy investors - this beautifully renovated and upgraded townhouse is ideally located just minutes from West Edmonton Mall, Misericordia Hospital, top rated schools, parks, shopping, and public transportation. Townhouse has a Very nice newly fenced backyard . Enjoy modern updates, a convenient layout, and an unbeatable location in one of the Edmonton's most desirable west-end neighbourhoods. Very low condo fees in this well established Condo Corporation, with a good Reserve found and all major work done ( new roofs, fences, windows, doors, siding/stucco).

## **Exterior**

Exterior Wood, Vinyl

Exterior Features Fenced, Fruit Trees/Shrubs, Golf Nearby, Landscaped, Park/Reserve,

Picnic Area, Playground Nearby, Public Swimming Pool, Public

Transportation, Schools, Shopping Nearby