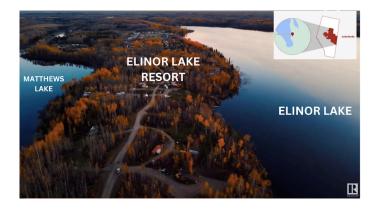

#### \$5,800,000

0 Bedroom, 0.00 Bathroom, Business with Property on 0.00 Acres

Elinor Lake Resort, Rural Lac La Biche County, AB

Elenor Lake Resort: located 30 minutes from Lac La Biche (one of the oldest, thriving towns in Western Canada) Total Development area including green space: 200 Acres +/- 600 Lots. Land Reserve: 30 Meters from Shoreline. Purchase; Leasing or Rent of Campsite Lots & Cabins. PHASE 1: 168 Lots – 18 Included in the Sale. PHASE 2: 70 Undeveloped Lots. PHASE 3 thru 7: +/-368 Lots of Undeveloped Area. Â<sup>1</sup>/<sub>2</sub> Mile of Lake Front; Boat launch; Convenience Store; Laundromat and Shower. Quad Wash; Water Station and Sanitation Station. Network of Trails; Ice fishing; Cross-country skiing; Snowmobiling. Easy access from Edmonton & Fort McMurray plus Lakeland Provincial Park.