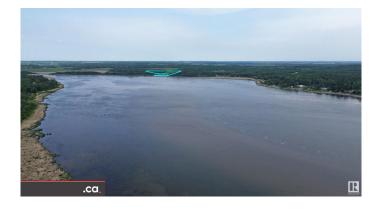

## \$499,800

0 Bedroom, 0.00 Bathroom, Rural on 12.40 Acres

Sandy Beach, Rural Lac Ste. Anne County, AB

ENJOY NATURE, PRIVACY, RECREATION, & RELAXATION only 40 MINUTES DRIVE from DOWNTOWN ST. ALBERT!! An incredible development opportunity: 12.4 Acre pastured and treed 'Cape Cod' shaped SOUTH-FACING LAKEFRONT PARCEL on Sandy Beach / Sandy Lake at only \$40.3K per Acre! Current access via all-terrain vehicle / walking trail (or by boat) adjacent to RR 12 road allowance -- awaits your future design, development, & service utility connections. Country Residential Ranch (CRR) zoning permits country residence; ranch; farming; garage; home-based businesses; gardening; garden suite: & recreational vehicles while offering wide myriad of discretionary uses (as per County of Lac Ste Anne) with very reasonable property taxes. Convenient access to Sandy Beach, Sandy Lake, Sunrise Beach, Onoway, Noyes Crossing, Calahoo, Alexander First Nation Reserve, Riviere Qui Barre, Villeneuve Airport, Morinville, Cardiff, Namao, Sturgeon County, St. Albert, & Edmonton / Anthony Henday Drive. \* Featured in Canada-Wide HAVEN Magazine!!

Waterfront Property