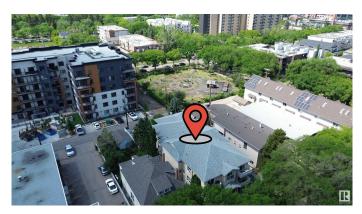

## \$2,250,000

0 Bedroom, 0.00 Bathroom, Multi-Family Commercial on 0.00 Acres

Wîhkwêntôwin, Edmonton, AB

RARE FIND 9 Suite Apartment in a Premium **Downtown Location!! This Custom-Built** property has Underground Heated Parking and just 1 block from the Valley Line LRT Route, Brewery District, Oliver Pool, Park / Off Leash Space and a short distance to Rogers Arena Ice District. This 10/10 Turnkey Building is in Immaculate condition with a good mix of suites that are very spacious plus large kitchens and living rooms, In-Suite Laundry in all units with plenty of storage. The building has secured entrances, intercom system, Security Cameras etc and each suite is separately metered plus the secured heated underground parking area comes with 8 stalls, 6 additional storage units and 2 exterior parking stalls in back. This is basically an original owner building leaving you with substantial room for significant rent increases to meet or exceed current market rates.

## **Community Information**

| Address     | 10244 119 Street |
|-------------|------------------|
| Area        | Edmonton         |
| Subdivision | Wîhkwêntôwin     |
| City        | Edmonton         |
| County      | ALBERTA          |
| Province    | AB               |
| Postal Code | T5K 1Z4          |