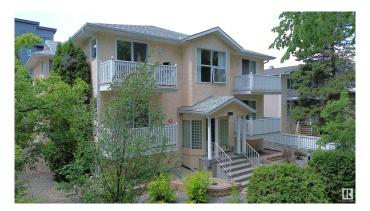

## \$2,250,000

0 Bedroom, 0.00 Bathroom, Multi-Family Commercial on 0.00 Acres

Wîhkwêntôwin, Edmonton, AB

RARE FIND 9 Suite Apartment in a Premium **Downtown Location!! This Custom-Built** property has Underground Heated Parking and just 1 block from the Valley Line LRT Route, Brewery District, Oliver Pool, Park / Off Leash Space and a short distance to Rogers Arena Ice District. This 10/10 Turnkey Building is in Immaculate condition with a good mix of suites that are very spacious plus large kitchens and living rooms, In-Suite Laundry in all units with plenty of storage. The building has secured entrances, intercom system, Security Cameras etc and each suite is separately metered plus the secured heated underground parking area comes with 8 stalls, 6 additional storage units and 2 exterior parking stalls in back. This is basically an original owner building leaving you with substantial room for significant rent increases to meet or exceed current market rates.