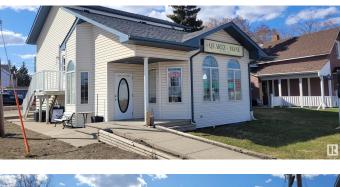

#### \$0

0 Bedroom, 0.00 Bathroom, Retail on 0.00 Acres

None, Morinville, AB

Open your dream business in this PRIME LOCATION spot in downtown Morinville. Small town feel in this community of nearly 11,000 people. Conveniently located only 15 mins from St. Albert and 30k from Edmonton but much lower business taxes this is a booming growing town to run your successful turnkey operation. Situated on 8794 sq ft. lot on a busy main street with high visibility, lots of parking and surrounded by many other large Brand name business's. This 2 story building is ideal for any professional services office or retail with a second floor newly renovated space as well. Building has a NEW ROOF, NEW A/C UNIT, modern flooring, lots of windows for natural light, vaulted ceilings, bay windows, large open area, and separate offices. The second floor has new windows & plumbing, an open template ready for desgin layout and finishing.