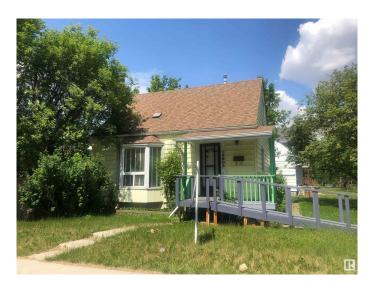

#### \$420,000

2 Bedroom, 1.00 Bathroom, 963 sqft Single Family on 0.00 Acres

Westwood (Edmonton), Edmonton, AB

Attention INVESTORS and FIRST-TIME BUYERS! This 2-bedroom, 1 1/2 storey well kept home with a partially finished basement is located on a large corner lot (measuring 13.4m x 45.7m) in the quiet neighbourhood of Westwood. Vinyl siding, all around bay windows, patio doors to a large covered deck. The home has several updates that include flooring, freshly painted, newer vinyl windows on the second level & stainless steel appliances. Spacious living/dining areas that are perfect for young families, first-time homeowners, or investors. Large fenced backyard with future infill potential as the corner lot is located near to everywhere with incredible development opportunity. Nearby you have easy access to NAIT, Glenrose, Grant MacEwan University& minutes to Kingsway Mall and downtown Edmonton.

### Exterior

| Exterior          | Wood, Vinyl                                                                                                       |
|-------------------|-------------------------------------------------------------------------------------------------------------------|
| Exterior Features | Corner Lot, Fenced, Landscaped, Paved Lane, Playground Nearby,<br>Public Transportation, Schools, Shopping Nearby |
| Lot Description   | 13.4m x 45.7m                                                                                                     |
| Roof              | Asphalt Shingles                                                                                                  |
| Construction      | Wood, Vinyl                                                                                                       |
| Foundation        | Concrete Perimeter                                                                                                |