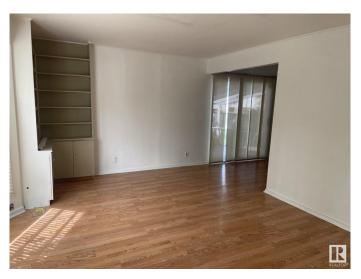

#### \$420,000

2 Bedroom, 1.00 Bathroom, 963 sqft Single Family on 0.00 Acres

Westwood (Edmonton), Edmonton, AB

Attention INVESTORS and FIRST-TIME BUYERS! This 2-bedroom, 1 1/2 storey well kept home with a partially finished basement is located on a large corner lot (measuring 13.4m x 45.7m) in the quiet neighbourhood of Westwood. Vinyl siding, all around bay windows, patio doors to a large covered deck. The home has several updates that include flooring, freshly painted, newer vinyl windows on the second level & stainless steel appliances. Spacious living/dining areas that are perfect for young families, first-time homeowners, or investors. Large fenced backyard with future infill potential as the corner lot is located near to everywhere with incredible development opportunity. Nearby you have easy access to NAIT, Glenrose, Grant MacEwan University& minutes to Kingsway Mall and downtown Edmonton.

### Interior

| Appliances   | Dishwasher-Built-In, Dryer, Refrigerator, Stove-Gas, Washer |
|--------------|-------------------------------------------------------------|
| Heating      | Forced Air-1, Natural Gas                                   |
| Stories      | 2                                                           |
| Has Basement | Yes                                                         |
| Basement     | Full, Partially Finished                                    |