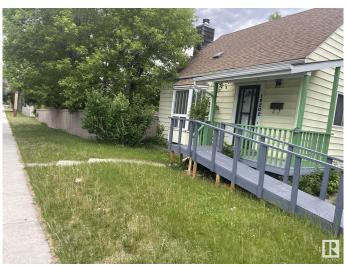

#### \$420,000

2 Bedroom, 1.00 Bathroom, 963 sqft Single Family on 0.00 Acres

Westwood (Edmonton), Edmonton, AB

Attention INVESTORS and FIRST-TIME BUYERS! This 2-bedroom, 1 1/2 storey well kept home with a partially finished basement is located on a large corner lot (measuring 13.4m x 45.7m) in the quiet neighbourhood of Westwood. Vinyl siding, all around bay windows, patio doors to a large covered deck. The home has several updates that include flooring, freshly painted, newer vinyl windows on the second level & stainless steel appliances. Spacious living/dining areas that are perfect for young families, first-time homeowners, or investors. Large fenced backyard with future infill potential as the corner lot is located near to everywhere with incredible development opportunity. Nearby you have easy access to NAIT, Glenrose, Grant MacEwan University& minutes to Kingsway Mall and downtown Edmonton.

### Exterior

| Exterior          | Wood, Vinyl                                                                                                       |
|-------------------|-------------------------------------------------------------------------------------------------------------------|
| Exterior Features | Corner Lot, Fenced, Landscaped, Paved Lane, Playground Nearby,<br>Public Transportation, Schools, Shopping Nearby |
| Lot Description   | 13.4m x 45.7m                                                                                                     |
| Roof              | Asphalt Shingles                                                                                                  |
| Construction      | Wood, Vinyl                                                                                                       |
| Foundation        | Concrete Perimeter                                                                                                |