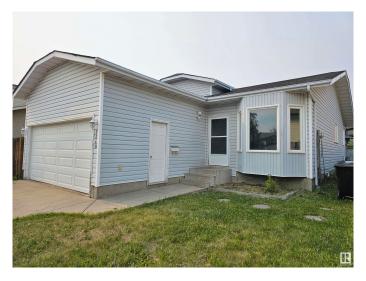

# \$399,000 - 9340 180a Avenue, Edmonton

MLS® #E4440192

## \$399,000

3 Bedroom, 2.00 Bathroom, 1,078 sqft Single Family on 0.00 Acres

Lago Lindo, Edmonton, AB

1078 SqFt 3 bedroom, 2 bath 4 level split with Double Attached Garage situated in a mature neighborhood of "Lago Lingo." The Family room has a woodburning "Fireplace" and "Vaulted Ceiling." Main floor laminate, good size Kitchen features a "Skylight," main bath features a bay window, a soaker tub and a separate shower with connecting door to master bath.\* The roof shingles, the furnace and HWT are newer. All 4 levels are finished except the laundry/Furnace room.\* Fully fenced backyard with huge 2 tiered deck. A great home in a superior location! Quick possession possible!

#### **Exterior**

Exterior Wood, Vinyl

Exterior Features Fenced, Landscaped, No Back Lane, Playground Nearby, Public

Transportation, Schools, Shopping Nearby

Roof Asphalt Shingles

Construction Wood, Vinyl

Foundation Concrete Perimeter