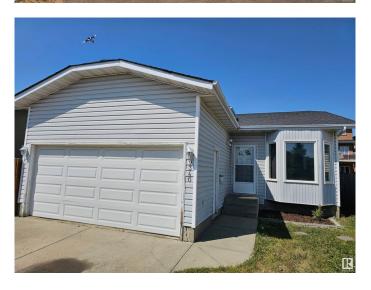

# \$399,000 - 9340 180a Avenue, Edmonton

MLS® #E4440192

## \$399,000

3 Bedroom, 2.00 Bathroom, 1,078 sqft Single Family on 0.00 Acres

Lago Lindo, Edmonton, AB

1078 SqFt 3 bedroom, 2 bath 4 level split with Double Attached Garage situated in a mature neighborhood of "Lago Lingo." The Family room has a woodburning "Fireplace" and "Vaulted Ceiling." Main floor laminate, good size Kitchen features a "Skylight," main bath features a bay window, a soaker tub and a separate shower with connecting door to master bath.\* The roof shingles, the furnace and HWT are newer. All 4 levels are finished except the laundry/Furnace room.\* Fully fenced backyard with huge 2 tiered deck. A great home in a superior location! Quick possession possible!

#### **Exterior**

Exterior Wood, Vinyl

Exterior Features Fenced, Landscaped, No Back Lane, Playground Nearby, Public

Transportation, Schools, Shopping Nearby

Roof Asphalt Shingles

Construction Wood, Vinyl

Foundation Concrete Perimeter