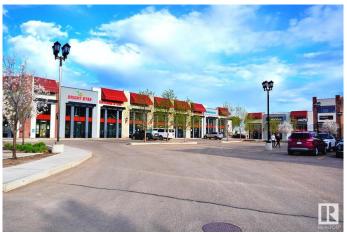

### \$0

0 Bedroom, 0.00 Bathroom, Retail on 0.00 Acres

Chaleureuse Business Park, Beaumont, AB

Prime commercial lease opportunity in the heart of Beaumont's growing retail corridor. Located in the modern Bryant Heritage Plaza, this high-visibility retail offers excellent exposure from Highway 625 and 50th Street, and is situated next to major anchors like No Frills and A&W. The plaza is surrounded by over 8,000 residential dwellings and established businesses such as insurance offices, a yoga studio, dental clinic, and gym, with additional demand from nearby Leduc County, home to approximately 5,000 dwellings. Zoned C2, this unit is suitable for a variety of uses including retail, health services, professional offices, restaurants, and salons. The space features ample parking.