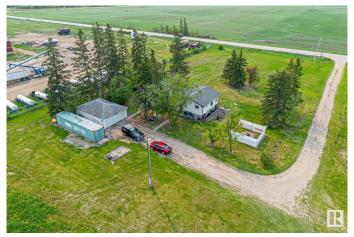

# \$499.900

4 Bedroom, 2.00 Bathroom, 1,687 sqft Rural on 5.29 Acres

None, Rural Sturgeon County, AB

Welcome to this beautiful 5.29-acre property located just off HWY 651 between Legal and HWY 2! This spacious one-level home offers over 2,000 sq ft of living space and includes a detached oversized double garage. Inside you'll find 4 bedrooms, 2 full bathrooms, two large living areas, and two separate kitchens! The basement has been newly renovated, featuring an additional bedroom and rec room. The garage also includes a gas hook-up to the building. Additional upgrades to the home include a newer furnace, hot water tank, and a new roof. This property is zoned COUNTRY RESIDENTIAL and INDUSTRIALâ€"making it ideal for a home-based business, future development, or hobby farm!