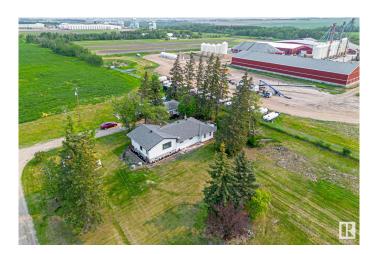

# \$499.900

4 Bedroom, 2.00 Bathroom, 1,687 sqft Rural on 5.29 Acres

None, Rural Sturgeon County, AB

Welcome to this beautiful 5.29-acre property located just off HWY 651 between Legal and HWY 2! This spacious one-level home offers over 2,000 sq ft of living space and includes a detached oversized double garage. Inside you'll find 4 bedrooms, 2 full bathrooms, two large living areas, and two separate kitchens! The basement has been newly renovated, featuring an additional bedroom and rec room. The garage also includes a gas hook-up to the building. Additional upgrades to the home include a newer furnace, hot water tank, and a new roof. This property is zoned COUNTRY RESIDENTIAL and INDUSTRIALâ€"making it ideal for a home-based business, future development, or hobby farm!