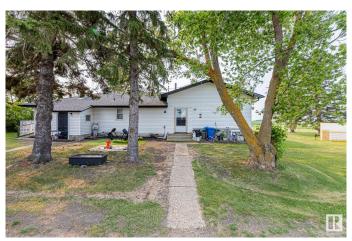

# \$499.900

4 Bedroom, 2.00 Bathroom, 1,687 sqft Rural on 5.29 Acres

None, Rural Sturgeon County, AB

Welcome to this beautiful 5.29-acre property located just off HWY 651 between Legal and HWY 2! This spacious one-level home offers over 2,000 sq ft of living space and includes a detached oversized double garage. Inside you'll find 4 bedrooms, 2 full bathrooms, two large living areas, and two separate kitchens! The basement has been newly renovated, featuring an additional bedroom and rec room. The garage also includes a gas hook-up to the building. Additional upgrades to the home include a newer furnace, hot water tank, and a new roof. This property is zoned COUNTRY RESIDENTIAL and INDUSTRIALâ€"making it ideal for a home-based business, future development, or hobby farm!