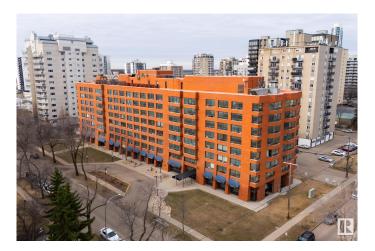

# \$99,900 - 216 10160 114 Street, Edmonton

MLS® #E4440934

# \$99,900

1 Bedroom, 1.00 Bathroom, 569 sqft Condo / Townhouse on 0.00 Acres

WîhkwÃantôwin, Edmonton, AB

This bright and quiet corner unit is a standout investment in the heart of downtown, just minutes from Grant MacEwan University. With strong rental demand and cash flow positive performance, it's a perfect fit for any investor's portfolio. The new owners will love the unbeatable locationâ€" restaurants, shopping, and everyday amenities. Secure underground parking, keyless access, and in-building conveniences make it even more attractive. Low-maintenance, high-yield, and walkable to everythingâ€"this is downtown investing done right. Easy to show!!

Year Built 1979

Type Condo / Townhouse

Sub-Type Apartment High Rise

Style Single Level Apartment

Status Active

# **Community Information**

Address 216 10160 114 Street

Area Edmonton

Subdivision Wîhkwêntôwin

City Edmonton
County ALBERTA

Province AB

Postal Code T5K 2L2

# of Stories 8
Stories 1

Has Basement Yes

Basement None, No Basement

#### **Exterior**

Exterior Wood, Brick

Exterior Features Playground Nearby, Public Transportation, Schools, Shopping Nearby

Roof Tar & T

Construction Wood, Brick

Foundation Concrete Perimeter