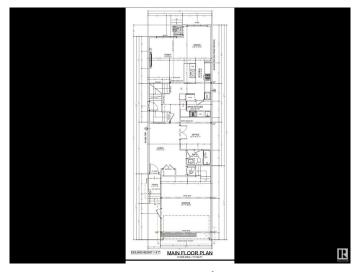

## \$776.000

3 Bedroom, 4.00 Bathroom, 2,502 sqft Single Family on 0.00 Acres

Alces, Edmonton, AB

Beautiful Pre-construction Opportunity in Alces, Edmonton! This could be your next dream home. This nearly 2500 sq. ft. pre-construction home in the growing community of Alces blends luxury, comfort, and functionality in the perfect way. Main Floor Highlights a Spacious office â€" ideal for working from home, Full bathroom on the main level, Stunning open-to-below design and main kitchen plus a spice kitchen for all your cooking creativity. Upstairs Features Two primary bedrooms with their own ensuite bathrooms, Third bedroom plus another full bath and an Additional office space or flex area for remote work or study. This community is family-friendly and designed for convenience â€" with all major amenities just minutes away, including schools, shopping, dining, and transit. Enjoy the outdoors with a beautiful park located right in the neighborhood â€" perfect for evening strolls or weekend picnics.

## Interior

Interior Features ensuite bathroom

Appliances Appliances Negotiable

Heating Forced Air-1, Natural Gas

Stories 2

Has Basement Yes

Basement Full, Unfinished