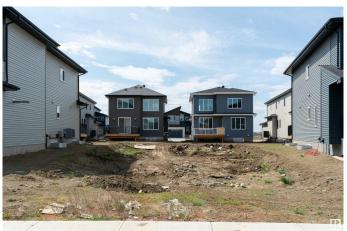

### \$300,000

0 Bedroom, 0.00 Bathroom, Rural on 0.11 Acres

Churchill Meadow, Rural Leduc County, AB

Build Your Dream Home in Churchill Meadows on This Rare 28' Pocket Lot! Lot dimensions 38\*120 FEET. Located in the highly sought-after community of Churchill Meadows, this one-of-a-kind 28' pocket lot offers the perfect opportunity to design and customize your dream home. With its unique size and ideal location, this beautiful lot is a rare findâ€"perfect for families or investors looking to build something truly special. Don't miss out on this incredible opportunity!