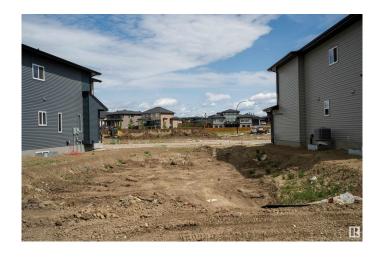

### \$300,000

0 Bedroom, 0.00 Bathroom, Rural on 0.11 Acres

Churchill Meadow, Rural Leduc County, AB

Build Your Dream Home in Churchill Meadows on This Rare 28' Pocket Lot! Lot dimensions 38\*120 FEET. Located in the highly sought-after community of Churchill Meadows, this one-of-a-kind 28' pocket lot offers the perfect opportunity to design and customize your dream home. With its unique size and ideal location, this beautiful lot is a rare findâ€"perfect for families or investors looking to build something truly special. Don't miss out on this incredible opportunity!