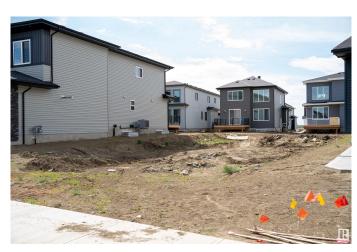

### \$300,000

0 Bedroom, 0.00 Bathroom, Rural on 0.11 Acres

Churchill Meadow, Rural Leduc County, AB

Build Your Dream Home in Churchill Meadows on This Rare 28' Pocket Lot! Lot dimensions 38\*120 FEET. Located in the highly sought-after community of Churchill Meadows, this one-of-a-kind 28' pocket lot offers the perfect opportunity to design and customize your dream home. With its unique size and ideal location, this beautiful lot is a rare findâ€"perfect for families or investors looking to build something truly special. Don't miss out on this incredible opportunity!