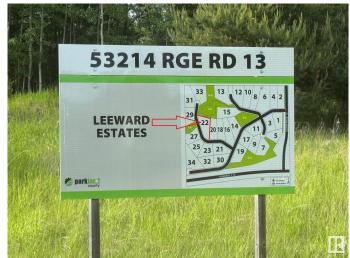

## \$179,900

0 Bedroom, 0.00 Bathroom, Rural on 2.51 Acres

Leeward Estates, Rural Parkland County, AB

LEEWARD ESTATES .. Range Road 13 ,, just north of Hwy 16 ,, west of Stony Plain ,, #22 a 2.51 Acre opportunity ..From the paved approach, lot rises toward the centre and to the left…Trees to the left side of lot… and a small amount of trees to the right…Level building areas with gentle slope… Gas & Power @ Property Line ,, Cistern & Septic System New Owner Responsibility ,, Leeward Estates, in Parkland County, west of Stony Plain.

# **Community Information**

Address 22 53214 Rge Road 13
Area Rural Parkland County

Subdivision Leeward Estates

City Rural Parkland County

County ALBERTA

Province AB

Postal Code T7Y 0C1