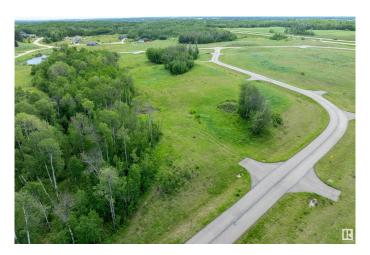

## \$179,900

0 Bedroom, 0.00 Bathroom, Rural on 2.51 Acres

Leeward Estates, Rural Parkland County, AB

LEEWARD ESTATES .. Range Road 13 ,, just north of Hwy 16 ,, west of Stony Plain ,, #22 a 2.51 Acre opportunity ..From the paved approach, lot rises toward the centre and to the left…Trees to the left side of lot… and a small amount of trees to the right…Level building areas with gentle slope… Gas & Power @ Property Line ,, Cistern & Septic System New Owner Responsibility ,, Leeward Estates, in Parkland County, west of Stony Plain.