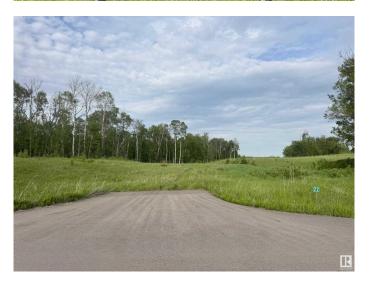

## \$179,900

0 Bedroom, 0.00 Bathroom, Rural on 2.51 Acres

Leeward Estates, Rural Parkland County, AB

LEEWARD ESTATES .. Range Road 13 ,, just north of Hwy 16 ,, west of Stony Plain ,, #22 a 2.51 Acre opportunity ..From the paved approach, lot rises toward the centre and to the left…Trees to the left side of lot… and a small amount of trees to the right…Level building areas with gentle slope… Gas & Power @ Property Line ,, Cistern & Septic System New Owner Responsibility ,, Leeward Estates, in Parkland County, west of Stony Plain.