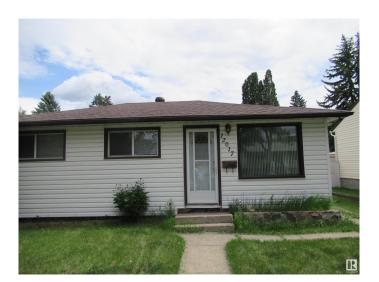

# \$289,900 - 12017 45 Street, Edmonton

MLS® #E4441090

# \$289,900

3 Bedroom, 1.50 Bathroom, 861 sqft Single Family on 0.00 Acres

Beacon Heights, Edmonton, AB

Beacon Heights 3 bedroom1.5 bathroom bungalow. 50 x 124 FOOT LOT with LARGE YARD, Newer roof, single detached garage with R.V. PARKING. Located on very quiet tree lined street close to schools, public transportation, 2nd owner home. Requires some TLC and upgrading. Great HUGE lot in a wonderful community with amazing neighbours!

## **Exterior**

Exterior Wood, Stucco, Vinyl

Exterior Features Back Lane, Fenced, Flat Site

Roof Asphalt Shingles

Construction Wood, Stucco, Vinyl Foundation Concrete Perimeter