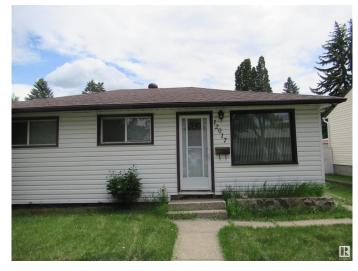

# \$289,900 - 12017 45 Street, Edmonton

MLS® #E4441090

# \$289,900

3 Bedroom, 1.50 Bathroom, 861 sqft Single Family on 0.00 Acres

Beacon Heights, Edmonton, AB

Beacon Heights 3 bedroom1.5 bathroom bungalow. 50 x 124 FOOT LOT with LARGE YARD, Newer roof, single detached garage with R.V. PARKING. Located on very quiet tree lined street close to schools, public transportation, 2nd owner home. Requires some TLC and upgrading. Great HUGE lot in a wonderful community with amazing neighbours!

## **Exterior**

Exterior Wood, Stucco, Vinyl

Exterior Features Back Lane, Fenced, Flat Site

Roof Asphalt Shingles

Construction Wood, Stucco, Vinyl Foundation Concrete Perimeter