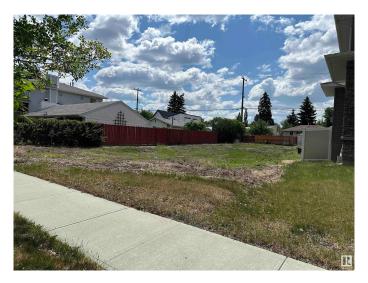

## \$550,000

0 Bedroom, 0.00 Bathroom, Single Family on 0.00 Acres

King Edward Park, Edmonton, AB

Very rare opportunity! Vacant lot on quiet street in King Edward. Centrally located with easy access to all areas of Edmonton. The lot is 49.54 x 130.25 ft (6444 Sqft LOT) and zoned RF3 which would also allow for multitude of other builds if you choose., right across King Edward Park. Away from the hustle and bustle, yet perfectly placed to enjoy the multitude of amenities in the area. Perfect location to build your dream home, multi-unit property, front and back duplex, or investment properties! Even a 4 plex with 2 basement suite and garage suite could be built for maximum income approach. This picturesque residential street is lined with several beautiful custom-built homes. The walkable neighbourhood has it all! Restaurants, fitness centres, yoga studios, grocery stores, shopping, excellent schools, easy transport University of Alberta and to downtown via LRT/Bus.