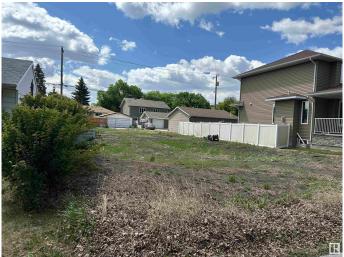

## \$550,000

0 Bedroom, 0.00 Bathroom, Single Family on 0.00 Acres

King Edward Park, Edmonton, AB

Very rare opportunity! Vacant lot on quiet street in King Edward. Centrally located with easy access to all areas of Edmonton. The lot is 49.54 x 130.25 ft (6444 Sqft LOT) and zoned RF3 which would also allow for multitude of other builds if you choose., right across King Edward Park. Away from the hustle and bustle, yet perfectly placed to enjoy the multitude of amenities in the area. Perfect location to build your dream home, multi-unit property, front and back duplex, or investment properties! Even a 4 plex with 2 basement suite and garage suite could be built for maximum income approach. This picturesque residential street is lined with several beautiful custom-built homes. The walkable neighbourhood has it all! Restaurants, fitness centres, yoga studios, grocery stores, shopping, excellent schools, easy transport University of Alberta and to downtown via LRT/Bus.