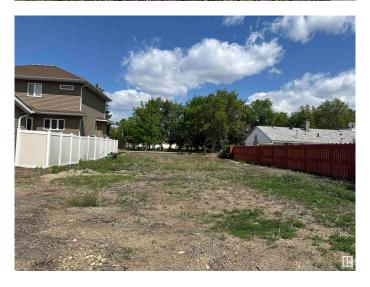

## \$550,000

0 Bedroom, 0.00 Bathroom, Single Family on 0.00 Acres

King Edward Park, Edmonton, AB

Very rare opportunity! Vacant lot on quiet street in King Edward. Centrally located with easy access to all areas of Edmonton. The lot is 49.54 x 130.25 ft (6444 Sqft LOT) and zoned RF3 which would also allow for multitude of other builds if you choose., right across King Edward Park. Away from the hustle and bustle, yet perfectly placed to enjoy the multitude of amenities in the area. Perfect location to build your dream home, multi-unit property, front and back duplex, or investment properties! Even a 4 plex with 2 basement suite and garage suite could be built for maximum income approach. This picturesque residential street is lined with several beautiful custom-built homes. The walkable neighbourhood has it all! Restaurants, fitness centres, yoga studios, grocery stores, shopping, excellent schools, easy transport University of Alberta and to downtown via LRT/Bus.