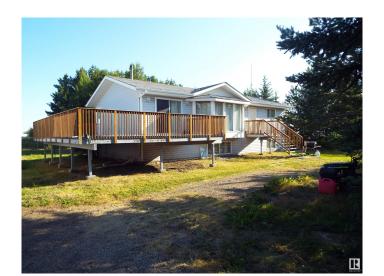

## \$1,700,000

1 Bedroom, 1.50 Bathroom, 1,220 sqft Single Family on 0.00 Acres

Edmonton South Central East, Edmonton, AB

Country living within the city. 19.3 private acres located just south of 41 Ave Sw . Enjoy the peace & solitude of rural life with all the amenities of city living. Three bedroom bilevel, spacious & open floor plan, hardwood floors, partially developed basement & a 24 x 28 double garage. Serviced with electricity, natural gas, your own well & septic means no extra billing. Loads of opportunity with land for your horses, extra storage or almost anything you can dream of. A great pace to call home while your property appreciates in value.

#### **Amenities**

Amenities Deck Parking Spaces 50

Parking Double Garage Detached

### **Exterior**

Exterior Wood, Vinyl

Exterior Features Flat Site, Landscaped

Roof Asphalt Shingles

Construction Wood, Vinyl

Foundation Concrete Perimeter, Preserved Wood