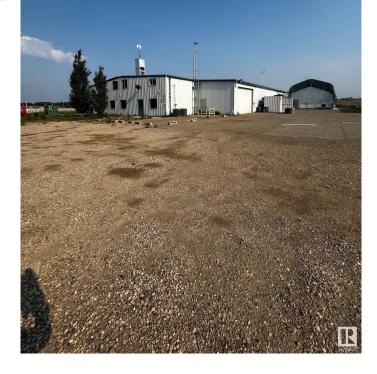

### \$2,700,000

0 Bedroom, 0.00 Bathroom, Industrial on 0.00 Acres

Acheson, Rural Parkland County, AB

9,200 sq.ft.± office/warehouse space with multiple quonset structures available for sale on 5.16 acres± in Acheson. The property includes shop and office space, cold storage, and heated and unheated quonsets. The main office features reception, private offices, boardroom, and lunchroom across two floors. Yard is fully fenced and gated with asphalt and gravel surfaces. Power is 225 amps, 120/208V, 3-phase (TBC), and all buildings have grade-level loading. Located west of Highway 60 on Highway 628, with an adjacent 5.09-acre parcel also available.

**Exterior** 

Exterior Mixed, Quonset, Steel Frame

Construction Mixed, Quonset, Steel Frame