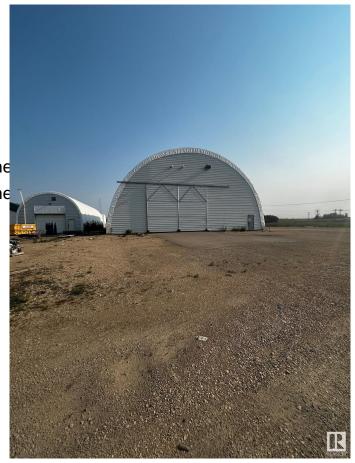

### \$2,700,000

0 Bedroom, 0.00 Bathroom, Industrial on 0.00 Acres

Acheson, Rural Parkland County, AB

9,200 sq.ft.± office/warehouse space with multiple quonset structures available for sale on 5.16 acres± in Acheson. The property includes shop and office space, cold storage, and heated and unheated quonsets. The main office features reception, private offices, boardroom, and lunchroom across two floors. Yard is fully fenced and gated with asphalt and gravel surfaces. Power is 225 amps, 120/208V, 3-phase (TBC), and all buildings have grade-level loading. Located west of Highway 60 on Highway 628, with an adjacent 5.09-acre parcel also available.

**Exterior** 

Exterior Mixed, Quonset, Steel Frame

Construction Mixed, Quonset, Steel Frame