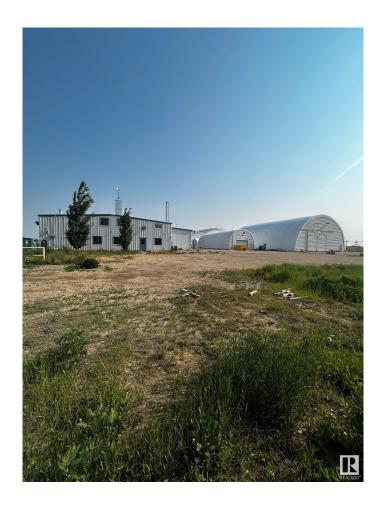

### \$2,700,000

0 Bedroom, 0.00 Bathroom, Industrial on 0.00 Acres

Acheson, Rural Parkland County, AB

9,200 sq.ft.± office/warehouse space with multiple quonset structures available for sale on 5.16 acres± in Acheson. The property includes shop and office space, cold storage, and heated and unheated quonsets. The main office features reception, private offices, boardroom, and lunchroom across two floors. Yard is fully fenced and gated with asphalt and gravel surfaces. Power is 225 amps, 120/208V, 3-phase (TBC), and all buildings have grade-level loading. Located west of Highway 60 on Highway 628, with an adjacent 5.09-acre parcel also available.

**Exterior** 

Exterior Mixed, Quonset, Steel Frame

Construction Mixed, Quonset, Steel Frame