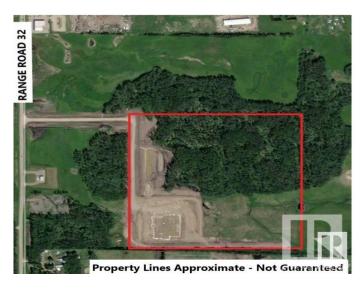

## \$960,000

0 Bedroom, 0.00 Bathroom, Land Commercial on 0.00 Acres

Lac Ste Anne, Rural Lac Ste. Anne County, AB

JUDICIAL SALE. Welcome to Lac St Anne County! This 59.8 acre parcel of Industrial Zoned land is located along Range Road 32, south of Alberta Beach, just north of Highway 633 and just 5 minutes west of Highway 43. Access to the site includes paved roadways to the main driveway. What can be done on this site? Potential use can include manufacturing, industrial plant and warehousing. This property includes clearing of approximately 6 acres for building footings, private road construction to the property off Range Road 32, storm water pond construction and public road construction. There is a municipal water transfer station on a lot west of the property along Range Road 32 with future potential to have municipal services onsite. Possibilities for future subdivision. The property is partially treed and surrounded by agricultural and industrial properties and sits adjacent to the community of Alberta Beach.