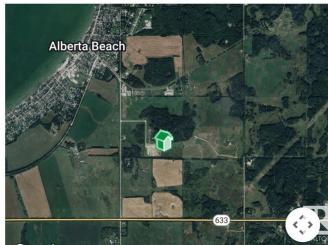

## \$960,000

0 Bedroom, 0.00 Bathroom, Land Commercial on 0.00 Acres

Lac Ste Anne, Rural Lac Ste. Anne County, AB

JUDICIAL SALE. Welcome to Lac St Anne County! This 59.8 acre parcel of Industrial Zoned land is located along Range Road 32, south of Alberta Beach, just north of Highway 633 and just 5 minutes west of Highway 43. Access to the site includes paved roadways to the main driveway. What can be done on this site? Potential use can include manufacturing, industrial plant and warehousing. This property includes clearing of approximately 6 acres for building footings, private road construction to the property off Range Road 32, storm water pond construction and public road construction. There is a municipal water transfer station on a lot west of the property along Range Road 32 with future potential to have municipal services onsite. Possibilities for future subdivision. The property is partially treed and surrounded by agricultural and industrial properties and sits adjacent to the community of Alberta Beach.