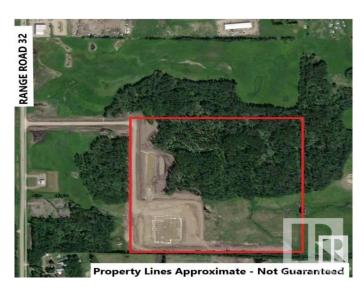

## \$960,000

0 Bedroom, 0.00 Bathroom, Land Commercial on 0.00 Acres

Lac Ste Anne, Rural Lac Ste. Anne County, AB

JUDICIAL SALE. Welcome to Lac St Anne County! This 59.8 acre parcel of Industrial Zoned land is located along Range Road 32, south of Alberta Beach, just north of Highway 633 and just 5 minutes west of Highway 43. Access to the site includes paved roadways to the main driveway. What can be done on this site? Potential use can include manufacturing, industrial plant and warehousing. This property includes clearing of approximately 6 acres for building footings, private road construction to the property off Range Road 32, storm water pond construction and public road construction. There is a municipal water transfer station on a lot west of the property along Range Road 32 with future potential to have municipal services onsite. Possibilities for future subdivision. The property is partially treed and surrounded by agricultural and industrial properties and sits adjacent to the community of Alberta Beach.