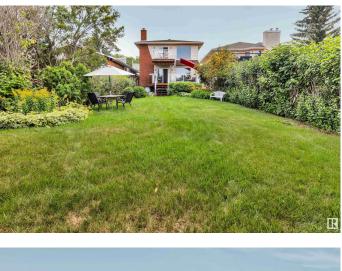

#### \$850,000

5 Bedroom, 3.50 Bathroom, 2,388 sqft Single Family on 0.00 Acres

Forest Heights (Edmonton), Edmonton, AB

LOCATION, location, location. RIVER VALLEY views & the downtown skyline. Located in the desirable community of Forest Heights on Rowland Road, this 5 bedroom 3.5 bathroom home is sure to please. This home has two decks that look onto the river valley & two staircases inside one on each end of the home. The main floor has a kitchen nook, a galley kitchen, a bedroom/office, a large dining room, & a living room with a spectacular VIEW. The upstairs has a family room with more great views, 2 good sized bedrooms, a large primary bedroom with a walk in closet & a 2 piece bathroom. The basement has another bedroom, recreational space, laundry area & storage. The oversized garage has lots of storage space 11'.2" x 23'.10" Minutes to downtown, shopping, schools, transportation, golf, walking trails of the river valley. Don't miss out on this fabulous opportunity.

| Exterior          | Wood, Vinyl                                                           |
|-------------------|-----------------------------------------------------------------------|
| Exterior Features | Back Lane, Backs Onto Park/Trees, Golf Nearby, Landscaped, Private    |
|                   | Setting, Public Transportation, Ravine View, River Valley View, Treed |

| Lot, View City, View Downtown, See Remarks |
|--------------------------------------------|
| Asphalt Shingles                           |
| Wood, Vinyl                                |
| Concrete Perimeter                         |
|                                            |