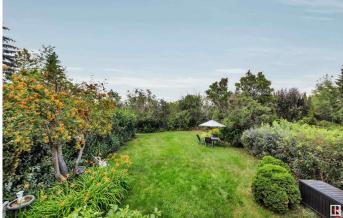

#### \$850,000

5 Bedroom, 3.50 Bathroom, 2,388 sqft Single Family on 0.00 Acres

Forest Heights (Edmonton), Edmonton, AB

LOCATION, location, location. RIVER VALLEY views & the downtown skyline. Located in the desirable community of Forest Heights on Rowland Road, this 5 bedroom 3.5 bathroom home is sure to please. This home has two decks that look onto the river valley & two staircases inside one on each end of the home. The main floor has a kitchen nook, a galley kitchen, a bedroom/office, a large dining room, & a living room with a spectacular VIEW. The upstairs has a family room with more great views, 2 good sized bedrooms, a large primary bedroom with a walk in closet & a 2 piece bathroom. The basement has another bedroom, recreational space, laundry area & storage. The oversized garage has lots of storage space 11'.2" x 23'.10" Minutes to downtown, shopping, schools, transportation, golf, walking trails of the river valley. Don't miss out on this fabulous opportunity.

| Exterior          | Wood, Vinyl                                                           |
|-------------------|-----------------------------------------------------------------------|
| Exterior Features | Back Lane, Backs Onto Park/Trees, Golf Nearby, Landscaped, Private    |
|                   | Setting, Public Transportation, Ravine View, River Valley View, Treed |

| Lot, View City, View Downtown, See Remarks |
|--------------------------------------------|
| Asphalt Shingles                           |
| Wood, Vinyl                                |
| Concrete Perimeter                         |
|                                            |