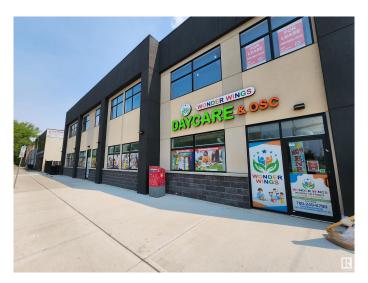

## \$3,850,000

0 Bedroom, 0.00 Bathroom, Retail on 0.00 Acres

Prince Charles, Edmonton, AB

Investor Alert! Exceptional opportunity to own a new, high-exposure 12,000+ sq.ft. retail/office building on bustling 118 Avenueâ€"earning over \$222K in net income at just 60% leased! This modern, well-designed asset features a 10 years secure long-term leases with established retail tenants on the main floor. The second floor offers 5,500+ sq.ft. of prime space with flexible zoningâ€"ideal for medical, professional offices, fitness, restaurant/bar, or future residential units\*\*. offering huge upside as you lease it out. Bonus income from a digital billboard adds to the strong returns. Surrounded by major anchors like McDonald's and St. John Ambulance, with ample parking and minutes to downtown & Blatchford. New construction. Proven income. Massive growth potential. A smart investment in one of Edmonton's busiest corridors!