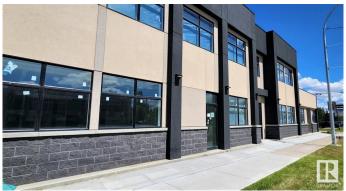

## \$3,850,000

0 Bedroom, 0.00 Bathroom, Retail on 0.00 Acres

Prince Charles, Edmonton, AB

Investor Alert! Exceptional opportunity to own a new, high-exposure 12,000+ sq.ft. retail/office building on bustling 118 Avenueâ€"earning over \$222K in net income at just 60% leased! This modern, well-designed asset features a 10 years secure long-term leases with established retail tenants on the main floor. The second floor offers 5,500+ sq.ft. of prime space with flexible zoningâ€"ideal for medical, professional offices, fitness, restaurant/bar, or future residential units\*\*. offering huge upside as you lease it out. Bonus income from a digital billboard adds to the strong returns. Surrounded by major anchors like McDonald's and St. John Ambulance, with ample parking and minutes to downtown & Blatchford. New construction. Proven income. Massive growth potential. A smart investment in one of Edmonton's busiest corridors!

#### **Exterior**

Exterior Brick, Concrete, Steel Frame

Roof Mixed

Construction Brick, Concrete, Steel Frame