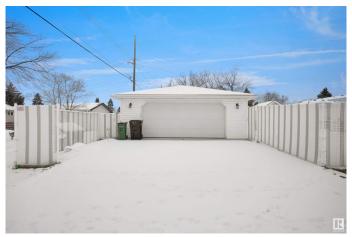

Bedroom, 1.50 Bathroom, 1,051 sqft Single Family on 0.00 Acres

Jasper Park, Edmonton, AB

INVESTOR ALERT! This sough after 52'x147'. Corner lot offering over 700 sq/m. Ideal for a wide range of redevelopment possibilities. This property is perfect for your next multi-unit or custom project and is located in the mature neighbourhood of Jasper Park. The home is clean and well-maintained with 2 bedrooms and a double detached garage. Close to WEM, Whitemud Dr, LRT and Downtown! This is a rare property with huge potential.

Built in 1959

#### **Essential Information**

MLS® # E4442326 Price \$569,000

Bedrooms 2

Bathrooms 1.50

Full Baths 1

Half Baths 1

Square Footage 1,051 Acres 0.00

Year Built 1959

Type Single Family

Sub-Type Detached Single Family

Style Bungalow

Status Active







# **Community Information**

Address 15220 91 Avenue

Area Edmonton

Subdivision Jasper Park

City Edmonton
County ALBERTA

Province AB

Postal Code T5R 4Z5

# **Amenities**

Amenities Deck

Parking Double Garage Detached

# Interior

Appliances Dishwasher-Built-In, Dryer, Hood Fan, Refrigerator, Stove-Electric,

Washer

Heating Forced Air-1, Natural Gas

Stories 2

Has Basement Yes

Basement Full, Partially Finished

### **Exterior**

Exterior Wood, Vinyl

Exterior Features Back Lane, Corner Lot, Schools, Shopping Nearby, See Remarks

Roof Asphalt Shingles

Construction Wood, Vinyl

Foundation Concrete Perimeter

### Additional Information

Date Listed June 13th, 2025

Days on Market 5

Zoning Zone 22

DATA IS DEEMED RELIABLE BUT IS NOT GUARANTEED ACCURATE BY THE REALTORS® ASSOCIATION O