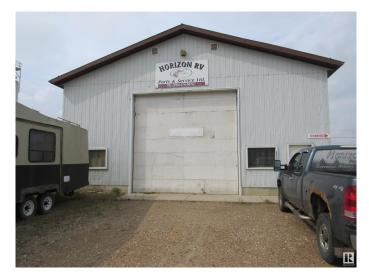

# \$375,000 - 4512 62 Ave, Barrhead

MLS® #E4442416

### \$375,000

0 Bedroom, 0.00 Bathroom, Industrial on 0.00 Acres

Barrhead, Barrhead, AB

2800 sqft with 16'x16' overhead door on two lots in Barrhead's Industrial park! The space currently features a retail/parts area, a large shop area as well as loft space that can be utilized for storage or office, the entire building has infloor heat. The possibilities are endless with this well constructed property.