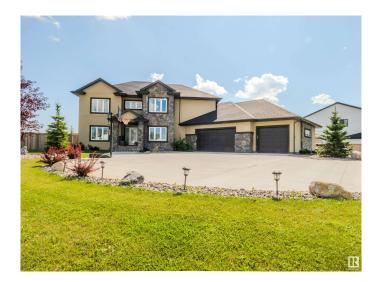

#### \$1,219,000

5 Bedroom, 4.50 Bathroom, 2,960 sqft Rural on 0.99 Acres

Spring Meadow Estates, Rural Parkland County, AB

Welcome to Spring Meadow Estates! This stunning 2960 sf 5 BDRM, 4.5 BATH home offers you an incredible opportunity for estate country living at its finest. The upgrades and functionality of this home and location surpasses most expectations. Enjoy the massive gourmet style kitchen, amazing views of the yard and oversized heated triple garage with rear yard access to name a few. Upon entering you are greeted with an open staircase and windows on every wall to flood your rooms with natural sun light. Upstairs… the primary bedroom, ensuite and walk-in closet are what dreams are made of and something you would see in a magazine. The ensuite includes a jetted tub & glass / tile shower. PLUS… for the KIDS – two bedrooms joined by a shared 4 pc bath & guest bedroom with its own 4 pc bath. You also have a massive laundry area on the upper level. In addition to all these features you can enjoy your fully finished basement that features a wet bar, sound surround speakers, extra bedroom and 4-piece bathroom!