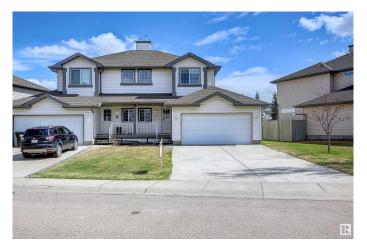

### \$405,000

3 Bedroom, 1.50 Bathroom, 1,145 sqft Single Family on 0.00 Acres

Ellerslie, Edmonton, AB

Don't miss out on this amazing property at a great location and with a big open front! Single family half-duplex home with an oversized double garage, big driveway with four car or RV parking space, features 3 bedrooms and a cozy corner fireplace. Recent upgrades include new carpet, new window covering, new paint, maintenance free landing and deck. Unfinished basement waiting for your final touchs. Very close to bus route for Century Park and big park/playground and close to all amenties including schools, public transportation, parks, shopping, restaurants, and ANTHONY HENDAY.

## **Amenities**

Amenities Deck, Hot Water Natural Gas

Parking Spaces 6

Parking Double Garage Attached, RV Parking

## **Exterior**

Exterior Wood, Asphalt, Vinyl

Exterior Features Backs Onto Park/Trees, Fenced, Park/Reserve, Playground Nearby,

Public Transportation, Schools

Roof Asphalt Shingles

Construction Wood, Asphalt, Vinyl Foundation Concrete Perimeter