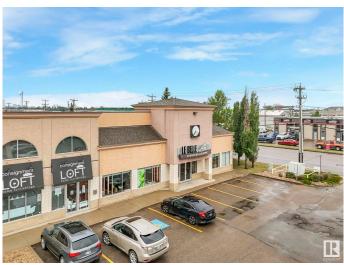

## \$1,550,000

0 Bedroom, 0.00 Bathroom, Retail on 0.00 Acres

West Sheffield Industrial, Edmonton, AB

Exceptional Retail/Office Opportunity in Prime West Edmonton Location! Welcome to this expansive 7,015 sq ft commercial space in the highly accessible and sought-after West Sheffield Industrial area. Zoned CB1 (Low Intensity Business Zone), this versatile property is ideal for a wide range of uses including retail, showroom, office, or service-based business operations. Originally three separate units this property has been seamlessly combined into one large, functional space. The main floor features 3,742 sq ft of open, adaptable layout, while the mezzanine level offers an additional 3,273 sq ft. perfect for offices, meeting rooms, or additional workspace. Built in 1997, this well-maintained building includes ample surface parking for staff and customers, and boasts excellent visibility and accessibility in one of West Edmonton's busiest commercial zones. This is a rare opportunity to acquire a large, flexible footprint in a thriving business district.