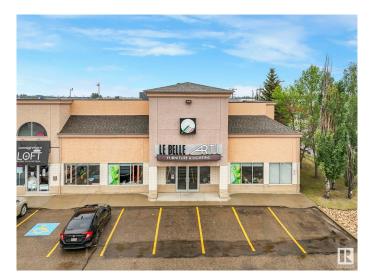

## \$1,550,000

0 Bedroom, 0.00 Bathroom, Retail on 0.00 Acres

West Sheffield Industrial, Edmonton, AB

Exceptional Retail/Office Opportunity in Prime West Edmonton Location! Welcome to this expansive 7,015 sq ft commercial space in the highly accessible and sought-after West Sheffield Industrial area. Zoned CB1 (Low Intensity Business Zone), this versatile property is ideal for a wide range of uses including retail, showroom, office, or service-based business operations. Originally three separate units this property has been seamlessly combined into one large, functional space. The main floor features 3,742 sq ft of open, adaptable layout, while the mezzanine level offers an additional 3,273 sq ft. perfect for offices, meeting rooms, or additional workspace. Built in 1997, this well-maintained building includes ample surface parking for staff and customers, and boasts excellent visibility and accessibility in one of West Edmonton's busiest commercial zones. This is a rare opportunity to acquire a large, flexible footprint in a thriving business district.