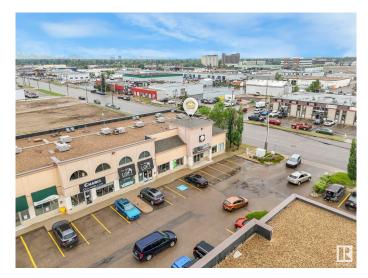

## \$1,550,000

0 Bedroom, 0.00 Bathroom, Retail on 0.00 Acres

West Sheffield Industrial, Edmonton, AB

Exceptional Retail/Office Opportunity in Prime West Edmonton Location! Welcome to this expansive 7,015 sq ft commercial space in the highly accessible and sought-after West Sheffield Industrial area. Zoned CB1 (Low Intensity Business Zone), this versatile property is ideal for a wide range of uses including retail, showroom, office, or service-based business operations. Originally three separate units this property has been seamlessly combined into one large, functional space. The main floor features 3,742 sq ft of open, adaptable layout, while the mezzanine level offers an additional 3,273 sq ft. perfect for offices, meeting rooms, or additional workspace. Built in 1997, this well-maintained building includes ample surface parking for staff and customers, and boasts excellent visibility and accessibility in one of West Edmonton's busiest commercial zones. This is a rare opportunity to acquire a large, flexible footprint in a thriving business district.