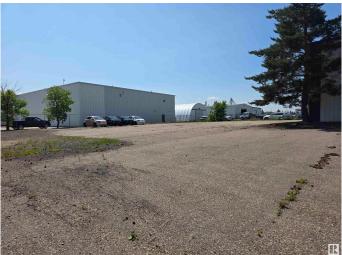

#### \$0

0 Bedroom, 0.00 Bathroom, Industrial on 0.00 Acres

Light Industrial Park, Fort Saskatchewan, AB

Wonderful Commercial Building with built out office space, large warehouse space, new air exchange and fenced yard. Easy access to highway corridors make this an ideal location for anyone needing a mix of warehouse, office and secure yard within City limits.