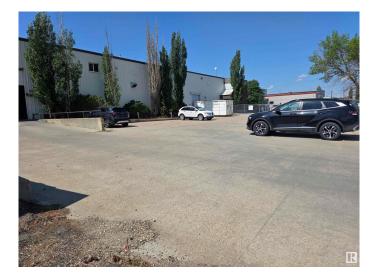

#### \$0

0 Bedroom, 0.00 Bathroom, Industrial on 0.00 Acres

Light Industrial Park, Fort Saskatchewan, AB

Wonderful Commercial Building with built out office space, large warehouse space, new air exchange and fenced yard. Easy access to highway corridors make this an ideal location for anyone needing a mix of warehouse, office and secure yard within City limits.