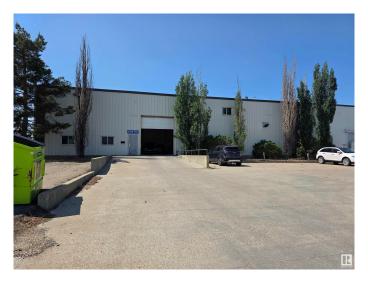

#### \$0

0 Bedroom, 0.00 Bathroom, Industrial on 0.00 Acres

Light Industrial Park, Fort Saskatchewan, AB

Wonderful Commercial Building with built out office space, large warehouse space, new air exchange and fenced yard. Easy access to highway corridors make this an ideal location for anyone needing a mix of warehouse, office and secure yard within City limits.