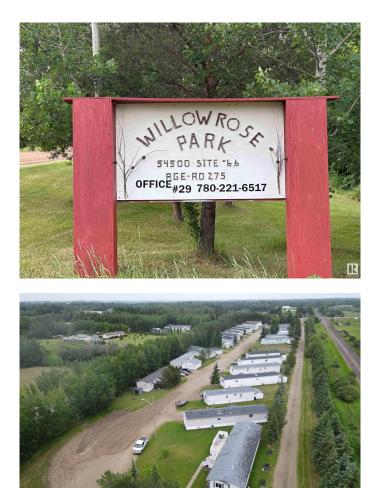

# \$1,550,000 - 54500 Rge Rd 275, Rural Sturgeon County

MLS® #E4442743

## \$1,550,000

0 Bedroom, 0.00 Bathroom, Business with Property on 0.00 Acres

None, Rural Sturgeon County, AB

This is a 28 lot Mobile Home Park located on the south side of Calahoo, AB. With a high occupancy rate, this park provides excellent revenue for any potential owner. Within close proximity to St. Albert, Stony Plain-Spruce Grove, the attractive location provides a fantastic opportunity for those who enjoy small community living while enjoying the close amenities larger centers offer. The park is connected to municipal sewer via a holding tank and pump out, along with a drilled well and associated water treatment system, while each pad is responsible for their own metered power & gas. There is potential for additional pads creating added revenue. Mobiles are not owned by the mobile home park.

# **Community Information**

Address 54500 Rge Rd 275

| Area        | Rural Sturgeon County |
|-------------|-----------------------|
| Subdivision | None                  |
| City        | Rural Sturgeon County |
| County      | ALBERTA               |
| Province    | AB                    |
| Postal Code | T8R 1Z1               |