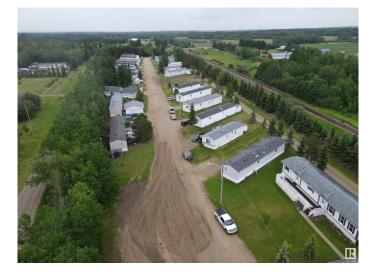

## \$1,550,000

0 Bedroom, 0.00 Bathroom, Business with Property on 0.00 Acres

None, Rural Sturgeon County, AB

This is a 28 lot Mobile Home Park located on the south side of Calahoo, AB. With a high occupancy rate, this park provides excellent revenue for any potential owner. Within close proximity to St. Albert, Stony Plain-Spruce Grove, the attractive location provides a fantastic opportunity for those who enjoy small community living while enjoying the close amenities larger centers offer. The park is connected to municipal sewer via a holding tank and pump out, along with a drilled well and associated water treatment system, while each pad is responsible for their own metered power & gas. There is potential for additional pads creating added revenue. Mobiles are not owned by the mobile home park.