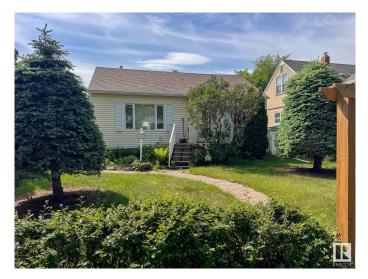

#### \$375,000

2 Bedroom, 2.00 Bathroom, 1,080 sqft Single Family on 0.00 Acres

Spruce Avenue, Edmonton, AB

Tucked away on a peaceful street,?Near restaurants for tasty treats.?Just blocks from the mall and hospital too,?With the LRT closeâ€"it's all waiting for you! Once two beds up, now one big delight,?Plus a basement room tucked out of sight.?Fully finished with suite potential,?Gas stove and countersâ€"quite essential! A rain shower waits in the lower bath,?While the main floor shines with hardwood path.?The kitchen's a stunnerâ€"so fresh and clean,?With storage and style like you've never seen. Out back, an extension steals the show,?With a gas fireplace and sunlit glow.?And when you need space, don't be a grouchâ€"?There's even a clubhouse to ditch the whole house! Mechanicals? Upgraded, top of the lineâ€"?Cool in the summer, warm when you dine.?A garage that's long, for cars or a craft,?And a shed out back for garden graft. This home's got charm and plenty of spark,?Come take a tourâ€"make your mark!

### Amenities

| Amenities<br>Parking Spaces<br>Parking | On Street Parking, Air Conditioner<br>4<br>Double Garage Detached                                                                  |  |
|----------------------------------------|------------------------------------------------------------------------------------------------------------------------------------|--|
| Interior                               |                                                                                                                                    |  |
| Appliances                             | Air Conditioning-Central, Dishwasher-Built-In, Microwave Hood Fan, Refrigerator, Stove-Electric, Stove-Gas                         |  |
| Heating                                | Forced Air-1, Natural Gas                                                                                                          |  |
| Fireplace                              | Yes                                                                                                                                |  |
| Fireplaces                             | Mantel, Tile Surround, Wall Mount                                                                                                  |  |
| Stories                                | 2                                                                                                                                  |  |
| Has Basement                           | Yes                                                                                                                                |  |
| Basement                               | Full, Finished                                                                                                                     |  |
| Exterior                               |                                                                                                                                    |  |
| Exterior                               | Wood, Vinyl                                                                                                                        |  |
| Exterior Features                      | Back Lane, Fenced, Fruit Trees/Shrubs, Golf Nearby, Landscaped, Playground Nearby, Public Transportation, Schools, Shopping Nearby |  |
| Roof                                   | Asphalt Shingles                                                                                                                   |  |
| Construction                           | Wood, Vinyl                                                                                                                        |  |