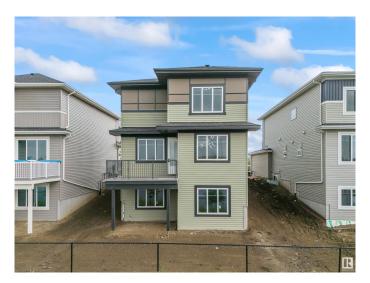

## \$749,000

5 Bedroom, 4.50 Bathroom, 2,681 sqft Rural on 0.07 Acres

Irvine Creek, Rural Leduc County, AB

This Beautiful BRAND NEW House on walkout lot backing to pond. Perfect blend of modern design and tranquil living. Featuring 5 spacious bedrooms, including a convenient main-floor bedroom with attached full bath and dual primary suites upstairs, this home ensures comfort and privacy for the entire family. Step inside to be welcomed by soaring ceilings in the formal living room, seamlessly transitioning into an open-concept family room and a chef-inspired kitchen, complete with a functional spice kitchen. Thoughtfully designed with 8-foot doors, Located just minutes from the airport, schools, shopping, and other amenities, Irvine Creek is the ideal setting for your dream family home. 5 bedrooms, 5 bath ,walkout basement backing to pond very rare find.

### **Essential Information**

MLS® # E4442810 Price \$749,000

Bedrooms 5
Bathrooms 4.50

Full Baths 4

Half Baths 1

Square Footage 2,681

Acres 0.07

Year Built 2025 Type Rural

## **Amenities**

Features Walkout Basement