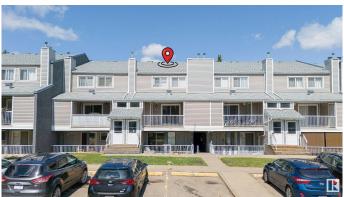

# \$179,900 - 309 10404 24 Avenue, Edmonton

MLS® #E4442840

# \$179,900

2 Bedroom, 1.50 Bathroom, 1,092 sqft Condo / Townhouse on 0.00 Acres

Ermineskin, Edmonton, AB

Welcome to this beautiful bungalow-style townhouse in the desirable community of Ermineskin, offering huge living space. This well-designed home features 2 spacious bedrooms, 1.5 bathrooms, an open-concept kitchen, living and dining area, and convenient in-suite laundry. The location is unbeatableâ€"just minutes away from South Common, Century Park LRT, shopping centres, Anthony Henday, and top-rated schools. This well-managed complex has very low condo fees, making it a smart and affordable choice.