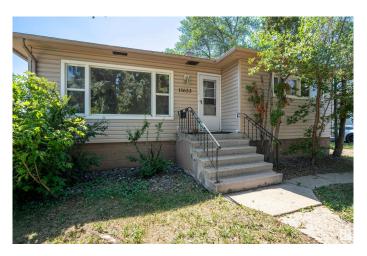

# \$374,900 - 11623 112 Avenue, Edmonton

MLS® #E4442852

# \$374,900

4 Bedroom, 2.00 Bathroom, 860 sqft Single Family on 0.00 Acres

Prince Rupert, Edmonton, AB

Welcome to this CHARMING 4-BEDROOM BUNGALOW located in the community of PRINCE RUPERT. Sitting on a 58' x 120' LOT, this home features 2 BEDROOMS UP and 2 DOWN, with a FINISHED BASEMENT and RECENT UPDATES including a NEWER ROOF and NEWER BASEMENT FLOORING. The spacious backyard offers GARDEN BEDS and a FIRE PIT, perfect for outdoor enjoyment. Located just minutes from KINGSWAY MALL, NAIT, DOWNTOWN and major transit routes, this centrally located property is perfect for HOMEOWNERS or INVESTORS looking for flexibility, space and opportunity in a prime location.

### **Exterior**

Exterior Wood, Vinyl

Exterior Features Shopping Nearby, Vegetable Garden, Partially Fenced

Roof Asphalt Shingles

Construction Wood, Vinyl

Foundation Concrete Perimeter