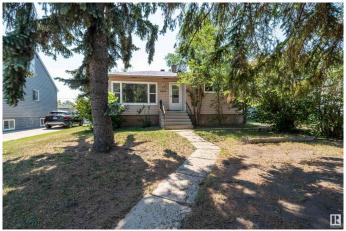

# \$374,900 - 11623 112 Avenue, Edmonton

MLS® #E4442852

# \$374,900

4 Bedroom, 2.00 Bathroom, 860 sqft Single Family on 0.00 Acres

Prince Rupert, Edmonton, AB

Welcome to this CHARMING 4-BEDROOM BUNGALOW located in the community of PRINCE RUPERT. Sitting on a 58' x 120' LOT, this home features 2 BEDROOMS UP and 2 DOWN, with a FINISHED BASEMENT and RECENT UPDATES including a NEWER ROOF and NEWER BASEMENT FLOORING. The spacious backyard offers GARDEN BEDS and a FIRE PIT, perfect for outdoor enjoyment. Located just minutes from KINGSWAY MALL, NAIT, DOWNTOWN and major transit routes, this centrally located property is perfect for HOMEOWNERS or INVESTORS looking for flexibility, space and opportunity in a prime location.

### **Exterior**

Exterior Wood, Vinyl

Exterior Features Shopping Nearby, Vegetable Garden, Partially Fenced

Roof Asphalt Shingles

Construction Wood, Vinyl

Foundation Concrete Perimeter