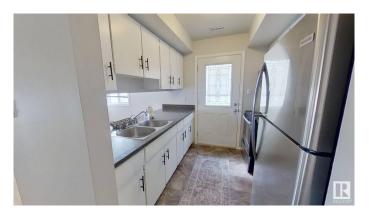

#### \$208,000

3 Bedroom, 1.50 Bathroom, 1,195 sqft Condo / Townhouse on 0.00 Acres

Dunluce, Edmonton, AB

Charming 3 bedroom and 1.5 bath townhouse, located across from the expansive ymca field and upcoming castledowns high school. Upon entry to the unit, you will find a large storage room, which can be used as a den, a coat closet, kitchen with side access door, a cozy living space with a wood burning fireplace, and a private patio overlooking mature trees. The second level hosts three bedrooms, one of which includes an absolutely massive master with attached ensuite. In-suite laundry and a full washroom completes this upper level. This townhouse can be lovingly enjoyed as your home or as a lucrative investment, recently renting at 1800 per month. Close to grocery shopping, restaurants, schools, parks, and more!

# Interior

Interior Features ensuite bathroom

Appliances Dryer, Oven-Microwave, Refrigerator, Stove-Electric, Washer

Heating Forced Air-1, Natural Gas

Stories 2

Has Basement Yes

Basement None, No Basement