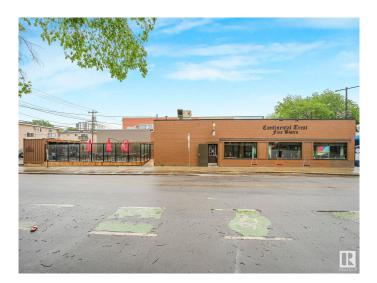

## \$550,000

0 Bedroom, 0.00 Bathroom, Business on 0.00 Acres

Strathcona, Edmonton, AB

Established in 1982, Continental Treat Fine Bistro is Edmonton's premier 100% gluten-free European restaurant, proudly operated by three generations of family. Located on Whyte Ave and Jasper Ave, the bistro offers a romantic, turn-of-the-century ambiance with live jazz and an elegant yet cozy atmosphere. The menu features authentic Central and Eastern European cuisineâ€"schnitzel, pierogies, goulash, dill pickle soupâ€"all gluten-free and expertly prepared by an Executive Chef. With an extensive selection of specialty beers, fine wines, and house-baked goods, the restaurant enjoys high ratings and a loyal customer base. A rare opportunity to own a beloved and profitable culinary institution.