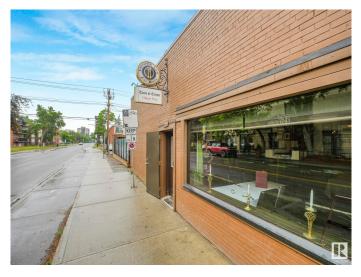

## \$550,000

0 Bedroom, 0.00 Bathroom, Business on 0.00 Acres

Strathcona, Edmonton, AB

Established in 1982, Continental Treat Fine Bistro is Edmonton's premier 100% gluten-free European restaurant, proudly operated by three generations of family. Located on Whyte Ave and Jasper Ave, the bistro offers a romantic, turn-of-the-century ambiance with live jazz and an elegant yet cozy atmosphere. The menu features authentic Central and Eastern European cuisineâ€"schnitzel, pierogies, goulash, dill pickle soupâ€"all gluten-free and expertly prepared by an Executive Chef. With an extensive selection of specialty beers, fine wines, and house-baked goods, the restaurant enjoys high ratings and a loyal customer base. A rare opportunity to own a beloved and profitable culinary institution.