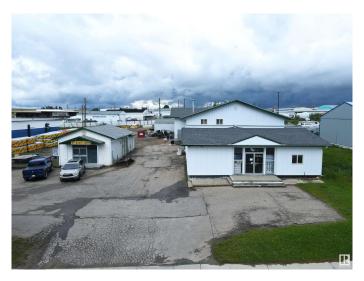

#### \$795,000

0 Bedroom, 0.00 Bathroom, Industrial on 0.00 Acres

Drayton Valley, Drayton Valley, AB

This versatile commercial property sits on 0.885 acres in a fantastic location with frontage on 50 Avenue and just seconds from Hwy 22. The 6,452 sq ft main building was developed in three phases: a 2,016 sq ft showroom built in 1973, a 2,436 sq ft addition around 2000, and a 40' x 50' shop constructed in 2014 with two 14 ft overhead doors. The main structure includes a retail/display area and a spacious mezzanine offering office space, storage, and a staff/meeting room. Additional improvements include a 1,023 sq ft detached storage building and two 1,400 sq ft multi-bay self-storage structures. This functional property offers a flexible layout suitable for a variety of business or investment uses.