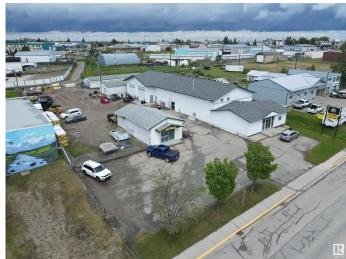

#### \$795,000

0 Bedroom, 0.00 Bathroom, Industrial on 0.00 Acres

Drayton Valley, Drayton Valley, AB

This versatile commercial property sits on 0.885 acres in a fantastic location with frontage on 50 Avenue and just seconds from Hwy 22. The 6,452 sq ft main building was developed in three phases: a 2,016 sq ft showroom built in 1973, a 2,436 sq ft addition around 2000, and a 40' x 50' shop constructed in 2014 with two 14 ft overhead doors. The main structure includes a retail/display area and a spacious mezzanine offering office space, storage, and a staff/meeting room. Additional improvements include a 1,023 sq ft detached storage building and two 1,400 sq ft multi-bay self-storage structures. This functional property offers a flexible layout suitable for a variety of business or investment uses.