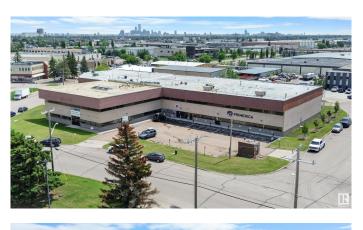

# \$4,525,000 - 14601-14625 134 Avenue, Edmonton

MLS® #E4443886

## \$4,525,000

0 Bedroom, 0.00 Bathroom, Industrial on 0.00 Acres

Bonaventure Industrial, Edmonton, AB

If your money isn't working as hard as you are, it could be time to explore your investment options. This multi-tenant industrial property in Edmonton, Alberta, offers stable income with a tantalizing return. This property is backed by a diversified rent roll, which includes the Alberta Government, and staggered lease expiries to cater to your need for stability, not speculation. This property features •A diversified tenant

base •Staggered lease expiries •attractive cash flow.

Built in 1977