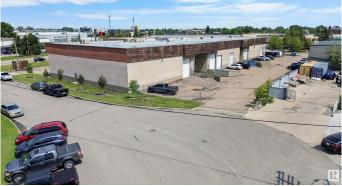

# \$4,525,000 - 14601-14625 134 Avenue, Edmonton

MLS® #E4443886

## \$4,525,000

0 Bedroom, 0.00 Bathroom, Industrial on 0.00 Acres

Bonaventure Industrial, Edmonton, AB

If your money isn't working as hard as you are, it could be time to explore your investment options. This multi-tenant industrial property in Edmonton, Alberta, offers stable income with a tantalizing return. This property is backed by a diversified rent roll, which includes the Alberta Government, and staggered lease expiries to cater to your need for stability, not speculation. This property features •A diversified tenant

base •Staggered lease expiries •attractive cash flow.

Built in 1977