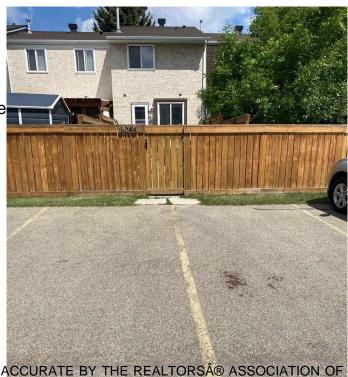

## \$220,000

2 Bedroom, 1.50 Bathroom, 936 sqft Condo / Townhouse on 0.00 Acres

Thorncliffe (Edmonton), Edmonton, AB

Great first home or investment property in sought after Stratford Square. Needs some TLC. Ideal Westend location with easy access to bus route, WEM/Henday/Whitemud and schools. Unit is in desirable inner complex location with plenty of visitor parking. 2 wired parking stalls directly behind fenced back yard. Low taxes and insurance. Roofs replaced in 2013. Furnace replaced in 2009. Windows replaced in 2002. Basement is unfinished.

Amenities Detectors Smoke, Hot Water

Parking 2 Outdoor Stalls, 220 Volt Wi

Interior

Interior Features ensuite bathroom

Appliances Dryer, Refrigerator, Stove-Ele

Heating Forced Air-1, Natural Gas

Stories 2

Has Basement Yes

Basement Full, Unfinished

**Exterior** 

Exterior Wood, Stucco

Exterior Features Back Lane, Fenced, Flat Site

Roof Asphalt Shingles

Construction Wood, Stucco

Foundation Concrete Perimeter

**Additional Information** 