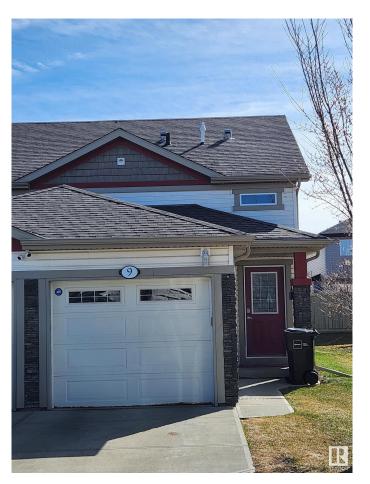

#### \$298,000

2 Bedroom, 2.00 Bathroom, 1,007 sqft Condo / Townhouse on 0.00 Acres

Charlesworth, Edmonton, AB

A MUST SEE in The Edge at Ellerslie.. With very low condo fees, this fantastic upper level end unit shows off its modern open design and comes with high ceiling throughout. This unit comes with 2 bedrooms & 2 full bathrooms is perfect for a first time home buyer or investor. The spacious kitchen with stainless steel appliances and ample counter space open graciously into the dining and family room area. Enjoy your privacy on the huge deck as you entertain with family or friends. Close to parks, walking trails, schools, shopping and all other major amenities

Year Built 2014

Type Condo / Townhouse

Sub-Type Half Duplex

Style Bungalow

Status Active

## **Exterior**

Exterior Wood, Stone, Vinyl

Exterior Features Flat Site

Roof Asphalt Shingles
Construction Wood, Stone, Vinyl
Foundation Concrete Perimeter