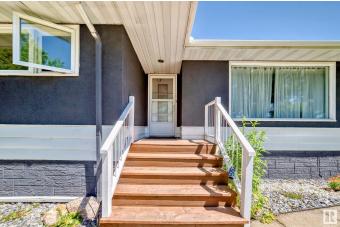

#### \$420,000

4 Bedroom, 2.00 Bathroom, 1,147 sqft Single Family on 0.00 Acres

Dovercourt, Edmonton, AB

Across from the park. 3 bedroom 1146 sq feet bungalow on a quiet street in Dovercourt. Hardwood floors throughout the main floor, 1/2 bath off the master bedroom, entertaining-size living and dining room. Basement features family room, hobby room, one-bedroom, 3pce bathroom, kitchen and laundry room. Double garage off the alley. Newer roof and newer hot water tank. Home is in great location across from a park and close to all amenities.

# Exterior

| Exterior          | Wood, Stucco                                |
|-------------------|---------------------------------------------|
| Exterior Features | Back Lane, Fenced, Landscaped, Park/Reserve |
| Roof              | Asphalt Shingles                            |
| Construction      | Wood, Stucco                                |
| Foundation        | Concrete Perimeter                          |