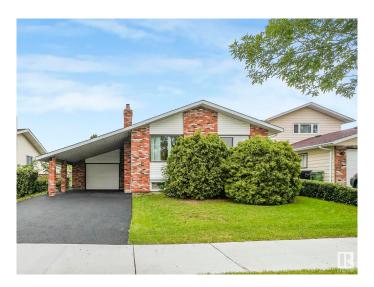

# \$417,000 - 16512 109 Street, Edmonton

MLS® #E4444073

## \$417,000

5 Bedroom, 2.50 Bathroom, 1,314 sqft Single Family on 0.00 Acres

Lorelei, Edmonton, AB

Offered for sale for the first time in 35 years. Immaculate home has been lovingly maintained over the years. Upgrades include, windows, furnace, HWT, kitchen cabinets, solid surface counters, Harwood Floors, carpet, insulation, appliances, new front deck, rubber topped driveway and the list goes on. This 1300+sq ft home has 5 bedrooms and 2.5 bathrooms, 2 fireplaces and a 3 season sunroom off the single attached garage and an oversized carport. Great family home with space for everyone.

# **Community Information**

Address 16512 109 Street

Area Edmonton
Subdivision Lorelei

City Edmonton
County ALBERTA

Province AB

Postal Code T5X 1W9

#### **Amenities**

Amenities Deck, Insulation-Upgraded, Vinyl Windows

Parking Spaces 3

Parking Single Carport, Single Garage Attached