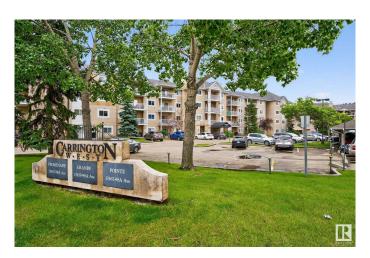

### \$189,900

2 Bedroom, 2.00 Bathroom, 950 sqft Condo / Townhouse on 0.00 Acres

Terra Losa, Edmonton, AB

Spacious TOP FLOOR unit in popular Terra Losa Neighbourhood. Two bedrooms and two full baths. Great layout. Nice and bright. Underground parking stall has a storage cage in front. Close to all amenities such as shopping, transportation, parks & playground with easy access onto major arteries. Priced perfect!

#### Interior

Interior Features ensuite bathroom

Appliances Dishwasher-Built-In, Dryer, Microwave Hood Fan, Refrigerator,

Stove-Electric, Washer, Window Coverings

Heating Baseboard, Natural Gas