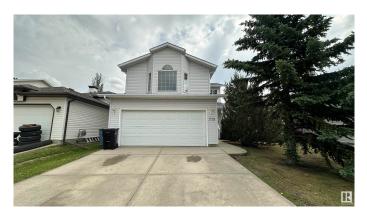

#### \$489,700

3 Bedroom, 2.50 Bathroom, 1,648 sqft Single Family on 0.00 Acres

Breckenridge Greens, Edmonton, AB

Welcome to this beautifully maintained 2-storey detached home in the family-friendly community of Breckenridge Greens! Tucked away in a quiet cul-de-sac, this property offers great curb appeal, a functional layout, and an attached double garage. The main floor features a bright and open living space, perfect for both relaxing and entertaining. The kitchen is spacious with ample cabinetry and flows seamlessly into the dining area, which overlooks the sunny backyard. Upstairs you'II find a generously sized primary bedroom with an ensuite, along with two additional bedrooms and a full bath. Located close to schools, parks, golf, walking trails, and shopping, with easy access to major roadways. A great opportunity to own a home in a desirable West Edmonton neighborhood!

#### Exterior

| Exterior          | Wood, Vinyl                                                     |
|-------------------|-----------------------------------------------------------------|
| Exterior Features | Fenced, Landscaped, Playground Nearby, Schools, Shopping Nearby |
| Roof              | Asphalt Shingles                                                |
| Construction      | Wood, Vinyl                                                     |
| Foundation        | Concrete Perimeter                                              |